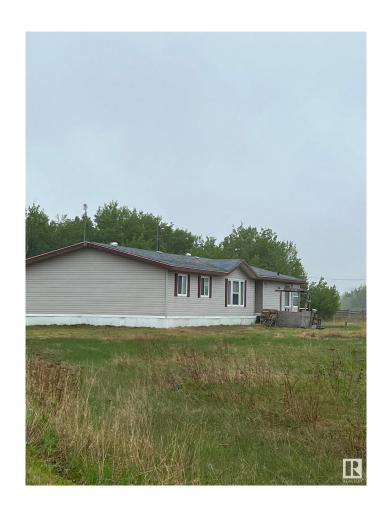

### \$255,000

4 Bedroom, 1.50 Bathroom, 2,150 sqft Rural on 9.98 Acres

None, Rural Smoky Lake County, AB

This 9.98 Acres of Private property is located east of Smoky Lake on Hwy 28 and south from Hwy 36 two miles 1/4 mile west: This Property features: has good square footage 2100 sq ft for this 2002 Jandel modular home, four bedrooms, spacious living, dining, kitchen area, power poles to the home and barn area, gas, drilled well and septic tank, pump, with straight discharge, Total 9.98 acres of good fencing all around property steel gate and a hundreds yard driveway to the home. One older barn, and corrals, good healthy trees which add some shelter and character to the property. This parcel has good potentials.

Type Rural

**Detached Single Family** Sub-Type

Style Bungalow

Status Active