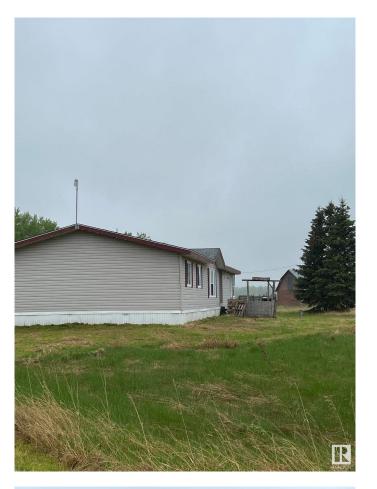

### \$255,000

4 Bedroom, 1.50 Bathroom, 2,150 sqft Rural on 9.98 Acres

None, Rural Smoky Lake County, AB

This 9.98 Acres of Private property is located east of Smoky Lake on Hwy 28 and south from Hwy 36 two miles 1/4 mile west: This Property features: has good square footage 2100 sq ft for this 2002 Jandel modular home, four bedrooms, spacious living, dining, kitchen area, power poles to the home and barn area, gas, drilled well and septic tank, pump, with straight discharge, Total 9.98 acres of good fencing all around property steel gate and a hundreds yard driveway to the home. One older barn, and corrals, good healthy trees which add some shelter and character to the property. This parcel has good potentials.