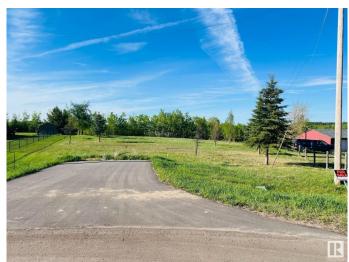

# \$180,000

0 Bedroom, 0.00 Bathroom, Rural on 2.52 Acres

Hillsborough, Rural Sturgeon County, AB

2.52 Acres pie shaped walkout lot in the Hillsborough subdivision! Build your dream home on this lot or hire the seller to construct it for you! only 30 mins from Edmonton.

# **Community Information**

Address 95 57126 233 Range Road

Area Rural Sturgeon County

Subdivision Hillsborough

City Rural Sturgeon County

County ALBERTA

Province AB

Postal Code T0A 1N5

#### **Exterior**

Exterior Features Cul-De-Sac, Golf Nearby