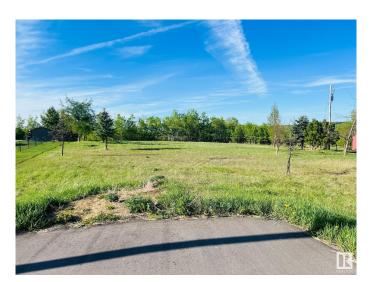

# \$180,000

0 Bedroom, 0.00 Bathroom, Rural on 2.52 Acres

Hillsborough, Rural Sturgeon County, AB

2.52 Acres pie shaped walkout lot in the Hillsborough subdivision! Build your dream home on this lot or hire the seller to construct it for you! only 30 mins from Edmonton.

# **Community Information**

Address 95 57126 233 Range Road

Area Rural Sturgeon County

Subdivision Hillsborough

City Rural Sturgeon County

County ALBERTA

Province AB

Postal Code T0A 1N5

#### **Exterior**

Exterior Features Cul-De-Sac, Golf Nearby