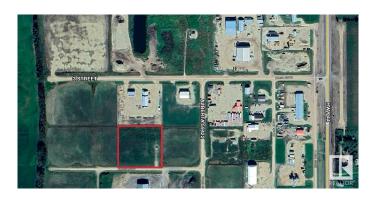

## \$105,000

0 Bedroom, 0.00 Bathroom, Land Commercial on 0.00 Acres

None, Rural Westlock County, AB

3.11 acre bare land parcel. Industrial zoning allows for a wide variety of potential development. Municipal services to the ditch (TBC). Located in the Westlock industrial area with quick access from Highway 44.

## **Community Information**

Address 306 59422 Hwy 44

Area Rural Westlock County

Subdivision None

City Rural Westlock County

County ALBERTA

Province AB

Postal Code T7P 1M7