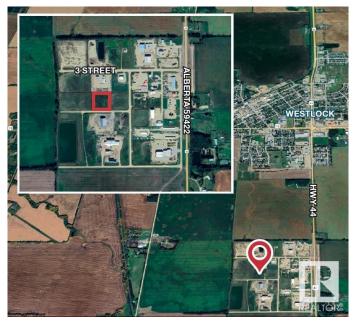

## \$105,000

0 Bedroom, 0.00 Bathroom, Land Commercial on 0.00 Acres

None, Rural Westlock County, AB

3.11 acre bare land parcel. Industrial zoning allows for a wide variety of potential development. Municipal services to the ditch (TBC). Located in the Westlock industrial area with quick access from Highway 44.

## **Community Information**

Address 306 59422 Hwy 44

Area Rural Westlock County

Subdivision None

City Rural Westlock County

County ALBERTA

Province AB

Postal Code T7P 1M7