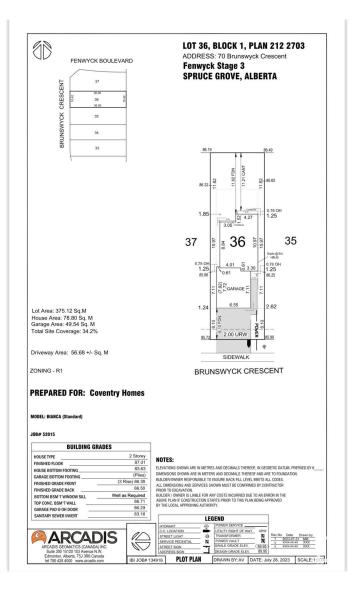

## **Community Information**

Address 70 Brunswyck Crescent

Area Spruce Grove

Subdivision Fenwyck

City Spruce Grove

County ALBERTA

Province AB

Postal Code T7X 0Z1

### **Additional Information**

Date Listed May 20th, 2025

Days on Market 20

Zoning Zone 91

DATA IS DEEMED RELIABLE BUT IS NOT GUARANTEED ACCURATE BY THE REALTORS® ASSOCIATION OF EDMONTON. COPYRIGHT 2025 BY THE REALTORS® ASSOCIATION OF EDMONTON. ALL RIGHTS RESERVED. Trademarks are owned or controlled by the Canadian Real Estate Association (CREA) and identify real estate professionals who are members of CREA (REALTOR®, REALTORS®) and/or the quality of services they provide (MLS®, Multiple Listing Service®)