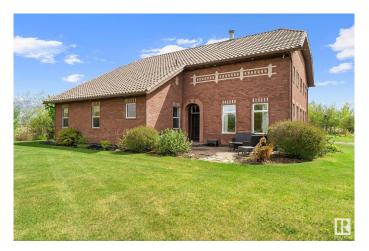

#### \$1,307,000

4 Bedroom, 2.50 Bathroom, 3,771 sqft Rural on 2.47 Acres

None, Rural Strathcona County, AB

This is the home you slow down to admire, the one with character, charm, and unforgettable custom design. Inspired by a European farmhouse, its brick exterior and steel shingles create a striking, timeless look. The beauty is matched by efficiency: 80% of the power comes from solar, and in-floor heating keeps both the home and garage warm through Alberta winters. Above the garage, a private 2-bedroom suite adds flexibility for guests, family, or rental income. Set on a peaceful acreage, it offers the best of rural living, But not for long! This property borders the future town of Bremner, making it a rare chance to enjoy space and privacy today, with major value growth tomorrow. A one-of-a-kind home in a one-of-a-kind location, where timeless style meets smart investment.

Built in 2008

### **Exterior**

Exterior Wood

Exterior Features Partially Landscaped, Private Setting, Schools, Shopping Nearby

Construction Wood

Foundation Concrete Perimeter