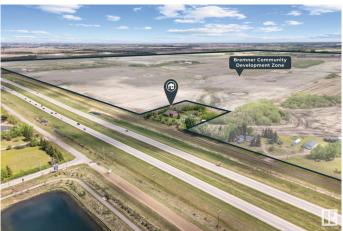

#### \$1,307,000

4 Bedroom, 2.50 Bathroom, 3,771 sqft Rural on 2.47 Acres

None, Rural Strathcona County, AB

This is the home you slow down to admire, the one with character, charm, and unforgettable custom design. Inspired by a European farmhouse, its brick exterior and steel shingles create a striking, timeless look. The beauty is matched by efficiency: 80% of the power comes from solar, and in-floor heating keeps both the home and garage warm through Alberta winters. Above the garage, a private 2-bedroom suite adds flexibility for guests, family, or rental income. Set on a peaceful acreage, it offers the best of rural living, But not for long! This property borders the future town of Bremner, making it a rare chance to enjoy space and privacy today, with major value growth tomorrow. A one-of-a-kind home in a one-of-a-kind location, where timeless style meets smart investment.

## **Community Information**

Address 53341 Hwy 21

Area Rural Strathcona County

Subdivision None

City Rural Strathcona County

County ALBERTA

Province AB

Postal Code T8A 4V1