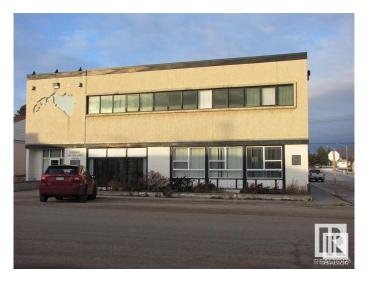

# \$169,900 - 4928 50 St, Sangudo

MLS® #E4437629

# \$169,900

0 Bedroom, 0.00 Bathroom, Institutional on 0.00 Acres

Sangudo, Sangudo, AB

FORMER COUNTY OFFICE. 11,000 sq ft two story cinderblock institutional quality building currently operating as a used equipment/materials store. Zoned for mixed use commercial/residential. 130' x 140' paved parking lot adjacent. roof top deck with a view of the Pembina River Valley. Sangudo is a Hamlet one hour northwest of Edmonton on four lane asphalt servicing a regional catchment of approx. 3000 people. Exceptional price for an end user who needs lots of space and would like to live next to the store.

#### **Essential Information**

MLS® # E4437629

Price \$169,900

Bathrooms 0.00 Acres 0.00

Year Built 1964

Type Institutional

Status Active