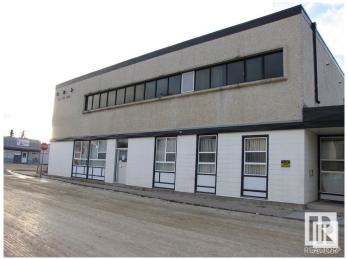

# \$169,900 - 4928 50 St, Sangudo

MLS® #E4437629

# \$169,900

0 Bedroom, 0.00 Bathroom, Institutional on 0.00 Acres

Sangudo, Sangudo, AB

FORMER COUNTY OFFICE. 11,000 sq ft two story cinderblock institutional quality building currently operating as a used equipment/materials store. Zoned for mixed use commercial/residential. 130' x 140' paved parking lot adjacent. roof top deck with a view of the Pembina River Valley. Sangudo is a Hamlet one hour northwest of Edmonton on four lane asphalt servicing a regional catchment of approx. 3000 people. Exceptional price for an end user who needs lots of space and would like to live next to the store.

#### **Essential Information**

MLS® # E4437629

Price \$169,900

Bathrooms 0.00 Acres 0.00

Year Built 1964

Type Institutional

Status Active