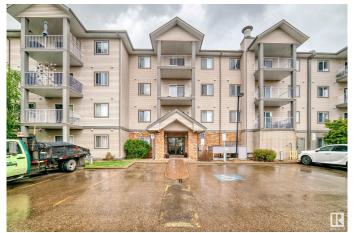

# \$199,808 - 401 3425 19 Street, Edmonton

MLS® #E4437671

# \$199,808

2 Bedroom, 2.00 Bathroom, 829 sqft Condo / Townhouse on 0.00 Acres

Wild Rose, Edmonton, AB

Bright & stylish 2-bed SOUTH-FACING TOP FLOOR home flooded w/ natural light!
Features black & SS appliances, high quality vinyl plank floors w/ underlay, VAULTED CEILINGS, NEW baseboards & casings.
Spacious kitchen boasts island & pantry.
Primary bdrm offers walk-thru closet + 3pc ensuite w/ updated tile flr. Added perks: in-suite laundry/storage, fibre optic wiring, COVERED PARKING. Well-maintained bldg incl. social rm, guest suite, & indoor garbage/recycling rm. Steps to shopping, parks, paths, transit & more!