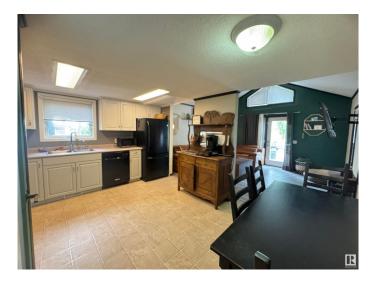

## \$275,000

2 Bedroom, 1.00 Bathroom, 1,032 sqft Rural on 1.00 Acres

None, Rural Westlock County, AB

Discover this charming 1-acre property in Westlock Countyâ€"perfect for first-time buyers or those looking to downsize into retirement. This well-kept 2000 modular home features 2 bedrooms, 1 full bath, and a professionally installed wood-burning stove for cozy comfort. Enjoy your morning coffee on the covered deck, surrounded by beautiful mature trees offering privacy and tranquility. Recent upgrades include new shingles in 2024 and a hot water tank in 2025. The property also includes a heated, insulated double detached garageâ€"ideal for year-round projects or storage. A water softener is installed for added convenience. For hobby farmers or garden enthusiasts, there's a greenhouse, garden plot, outdoor storage sheds, and cozy small livestock pens. This adorable rural gem blends comfort, functionality, and nature in a peaceful settingâ€"move-in ready and waiting for you! County dust control applied this year!

### Interior

Interior Features ensuite bathroom

Heating Forced Air-1, Natural Gas

Stories 1

Has Basement Yes

Basement None, No Basement