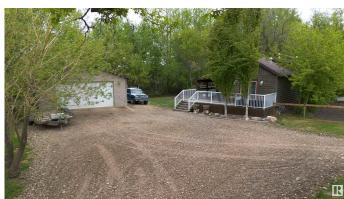

## \$275,000

2 Bedroom, 1.00 Bathroom, 1,032 sqft Rural on 1.00 Acres

None, Rural Westlock County, AB

Discover this charming 1-acre property in Westlock Countyâ€"perfect for first-time buyers or those looking to downsize into retirement. This well-kept 2000 modular home features 2 bedrooms, 1 full bath, and a professionally installed wood-burning stove for cozy comfort. Enjoy your morning coffee on the covered deck, surrounded by beautiful mature trees offering privacy and tranquility. Recent upgrades include new shingles in 2024 and a hot water tank in 2025. The property also includes a heated, insulated double detached garageâ€"ideal for year-round projects or storage. A water softener is installed for added convenience. For hobby farmers or garden enthusiasts, there's a greenhouse, garden plot, outdoor storage sheds, and cozy small livestock pens. This adorable rural gem blends comfort, functionality, and nature in a peaceful settingâ€"move-in ready and waiting for you! County dust control applied this year!