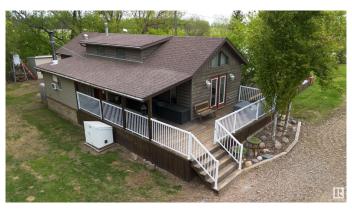

## \$275,000

2 Bedroom, 1.00 Bathroom, 1,032 sqft Rural on 1.00 Acres

None, Rural Westlock County, AB

Discover this charming 1-acre property in Westlock Countyâ€"perfect for first-time buyers or those looking to downsize into retirement. This well-kept 2000 modular home features 2 bedrooms, 1 full bath, and a professionally installed wood-burning stove for cozy comfort. Enjoy your morning coffee on the covered deck, surrounded by beautiful mature trees offering privacy and tranquility. Recent upgrades include new shingles in 2024 and a hot water tank in 2025. The property also includes a heated, insulated double detached garageâ€"ideal for year-round projects or storage. A water softener is installed for added convenience. For hobby farmers or garden enthusiasts, there's a greenhouse, garden plot, outdoor storage sheds, and cozy small livestock pens. This adorable rural gem blends comfort, functionality, and nature in a peaceful settingâ€"move-in ready and waiting for you! County dust control applied this year!

# **Amenities**

Features Deck, Dog Run-Fenced In, Fire Pit, Greenhouse, Vaulted Ceiling