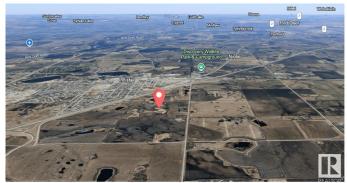

#### \$1,800,000

0 Bedroom, 0.00 Bathroom, Land Commercial on 0.00 Acres

Southeast Innisfail, Innisfail, AB

140.11 Acres of Agricultural Land in Prime Location Near Innisfail, Red Deer County. A rare opportunity to acquire this productive farmland ideally positioned within the QE2 corridor, directly neighboring the town of Innisfail in Red Deer County. This parcel is conveniently accessed via paved roadways and lies just east of the QE2, nestled between the two overpasses that serve the community. The land features rich, arable soil, scenic mountain views, and elevated, well-drained sites ideal for building your future residence, shop, or farmyardâ€"right off pavement. Currently designated as Agricultural and identified as part of the Agricultural/Rural zone in the 2021 Town of Innisfail & Red Deer County Intermunicipal Development Plan (IDP), this property could offer future potential for re-zoning or development in subsequent IDP updates. Only 2 minutes from Innisfail and excellent north-south access via QE2, this property is a unique investment in Alberta farmland that rarely comes available.