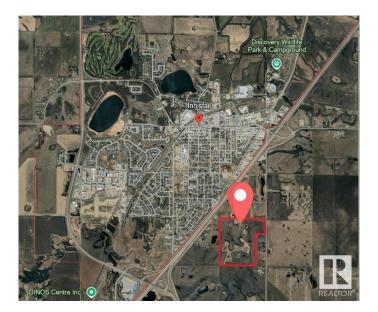

#### \$1,800,000

0 Bedroom, 0.00 Bathroom, Land Commercial on 0.00 Acres

Southeast Innisfail, Innisfail, AB

140.11 Acres of Agricultural Land in Prime Location Near Innisfail, Red Deer County. A rare opportunity to acquire this productive farmland ideally positioned within the QE2 corridor, directly neighboring the town of Innisfail in Red Deer County. This parcel is conveniently accessed via paved roadways and lies just east of the QE2, nestled between the two overpasses that serve the community. The land features rich, arable soil, scenic mountain views, and elevated, well-drained sites ideal for building your future residence, shop, or farmyardâ€"right off pavement. Currently designated as Agricultural and identified as part of the Agricultural/Rural zone in the 2021 Town of Innisfail & Red Deer County Intermunicipal Development Plan (IDP), this property could offer future potential for re-zoning or development in subsequent IDP updates. Only 2 minutes from Innisfail and excellent north-south access via QE2, this property is a unique investment in Alberta farmland that rarely comes available.

## **Community Information**

| Address     | Range Road 283 Twp 35 |
|-------------|-----------------------|
| Area        | Innisfail             |
| Subdivision | Southeast Innisfail   |
| City        | Innisfail             |
| County      | ALBERTA               |
| Province    | AB                    |
| Postal Code | T4G 0M4               |