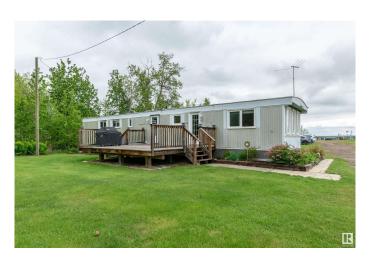

## \$409,900

3 Bedroom, 1.00 Bathroom, 907 sqft Rural on 4.05 Acres

Beverly Hills, Rural Strathcona County, AB

Affordable Country Living! This single-wide mobile home on 4.05 acres in Beverly Hills is situated across from 20 acres of reserve land across the road, making it ideal for future building site. There is a 24 by 48 quad garage ; half of it is heated and perfect for workshop, and the other half is ideal for storing your vehicles and toys. The mobile itself is liveable but is old and sold as-is and has 3 bedrooms and 1 bath. The home has tons of windows with natural light. Enjoy coffee on the large south-facing deck. The furnace was replaced in 2007 and there are some newer windows (2013) and doors (2010). There are no restrictions if you wish to have some animals! There is a drilled well for your water needs, and septic is tank and field. This land is partially treed for privacy with a private driveway and fenced all around with lovely homes nearby. Live in the country while you build your dream home!

## **Amenities**

Features Deck, Fire Pit, No Smoking Home, R.V. Storage, Vinyl Windows