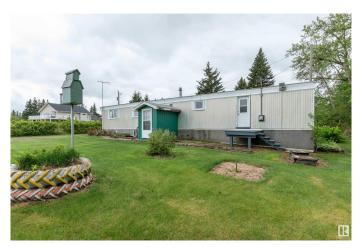

## \$409,900

3 Bedroom, 1.00 Bathroom, 907 sqft Rural on 4.05 Acres

Beverly Hills, Rural Strathcona County, AB

Affordable Country Living! This single-wide mobile home on 4.05 acres in Beverly Hills is situated across from 20 acres of reserve land across the road, making it ideal for future building site. There is a 24 by 48 quad garage ; half of it is heated and perfect for workshop, and the other half is ideal for storing your vehicles and toys. The mobile itself is liveable but is old and sold as-is and has 3 bedrooms and 1 bath. The home has tons of windows with natural light. Enjoy coffee on the large south-facing deck. The furnace was replaced in 2007 and there are some newer windows (2013) and doors (2010). There are no restrictions if you wish to have some animals! There is a drilled well for your water needs, and septic is tank and field. This land is partially treed for privacy with a private driveway and fenced all around with lovely homes nearby. Live in the country while you build your dream home!

## **Amenities**

Features Deck, Fire Pit, No Smoking Home, R.V. Storage, Vinyl Windows