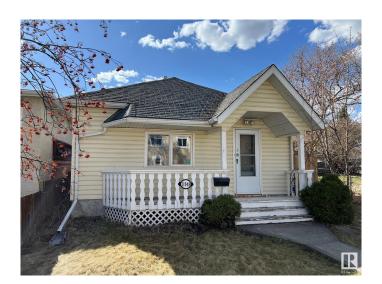

### \$219,900

3 Bedroom, 1.00 Bathroom, 828 sqft Single Family on 0.00 Acres

Montrose (Edmonton), Edmonton, AB

Discover this cozy two bedroom bungalow with a large double detached garage. This home has curb appeal with a partially covered front deck. The entrance opens to a living room with new vinyl plank flooring and fresh, neutral paint throughout. The modern kitchen has espresso coloured cabinetry. The two bedrooms have brand new carpet. The renovated four-piece bathroom also has the stacked washer dryer. The layout is complete with a small den which could be an office or perfect for additional storage. This home has a newer furnace, new flooring, new paint and so much more. Close to Montrose School and next to Montrose Park. This is a cozy place to call home!

#### **Exterior**

Exterior Wood, Vinyl

Exterior Features Fenced, Flat Site, Landscaped, Playground Nearby

Roof Asphalt Shingles

Construction Wood, Vinyl

Foundation Concrete Perimeter