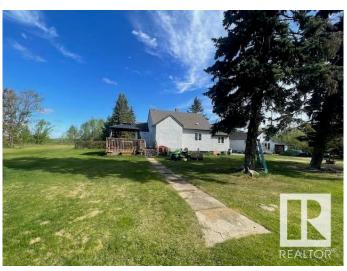

## \$199,900

2 Bedroom, 1.00 Bathroom, 1,460 sqft Rural on 10.00 Acres

None, Rural Lamont County, AB

Set on 10 acres of peaceful, usable land, this property offers incredible potential for those looking to create their dream rural escape. This 1.5-storey home features an open-concept layout that seamlessly connects the dining, living, and kitchen spacesâ€"perfect for hosting guests or tackling weekly meal prep, with an abundance of counter and cabinetry space. The main floor includes a spacious primary bedroom, a 4-piece bathroom, and convenient laundry. Upstairs, you'll find a cozy loft-style second bedroom offering additional privacy and charm. The basement is an unfinished dugout, providing plenty of extra space for storage. Outside, enjoy the tranquility of your tree-lined yard and make use of the single detached garage with even more storage space. Located just minutes from Lamont and only 40 minutes to Fort Saskatchewan, this rural home offers the peace of country living with access to nearby amenities.