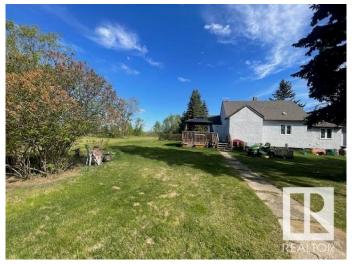

## \$199,900

2 Bedroom, 1.00 Bathroom, 1,460 sqft Rural on 10.00 Acres

None, Rural Lamont County, AB

Set on 10 acres of peaceful, usable land, this property offers incredible potential for those looking to create their dream rural escape. This 1.5-storey home features an open-concept layout that seamlessly connects the dining, living, and kitchen spacesâ€"perfect for hosting guests or tackling weekly meal prep, with an abundance of counter and cabinetry space. The main floor includes a spacious primary bedroom, a 4-piece bathroom, and convenient laundry. Upstairs, you'll find a cozy loft-style second bedroom offering additional privacy and charm. The basement is an unfinished dugout, providing plenty of extra space for storage. Outside, enjoy the tranquility of your tree-lined yard and make use of the single detached garage with even more storage space. Located just minutes from Lamont and only 40 minutes to Fort Saskatchewan, this rural home offers the peace of country living with access to nearby amenities.