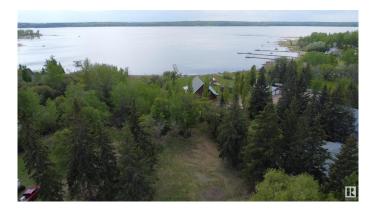

#### \$114,900

0 Bedroom, 0.00 Bathroom, Rural on 0.27 Acres

Idle Hours Resort, Rural Barrhead County, AB

Escape to lake life at Idle Hours Resort on beautiful Lac La Nonne! This partially serviced lot offers a perfect summer retreat or a fantastic opportunity to build your year-round home. Located just 1 hour from the city. Enjoy all the amenities the resort has to offer, including a public boat launch, picnic and park area, and a convenient general store. Whether you're looking for a summer escape or a tranquil place to call home, this property has the potential to bring your lake life dreams to reality. Power, older well, older septic and gas is located on the Property. Property next to this lot (#117) is also for sale. Buy both lots and have double to room/space!