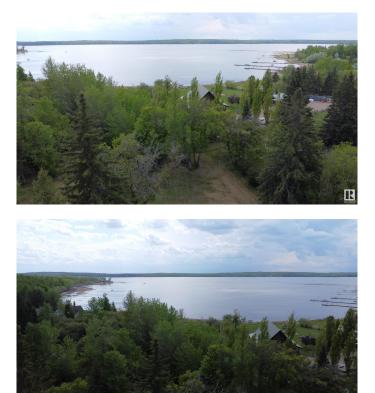

#### \$114,900

0 Bedroom, 0.00 Bathroom, Rural on 0.27 Acres

Idle Hours Resort, Rural Barrhead County, AB

Escape to lake life at Idle Hours Resort on beautiful Lac La Nonne! This partially serviced lot offers a perfect summer retreat or a fantastic opportunity to build your year-round home. Located just 1 hour from the city. Enjoy all the amenities the resort has to offer, including a public boat launch, picnic and park area, and a convenient general store. Whether you're looking for a summer escape or a tranquil place to call home, this property has the potential to bring your lake life dreams to reality. Power, older well, older septic and gas is located on the Property. Property next to this lot (#117) is also for sale. Buy both lots and have double to room/space!