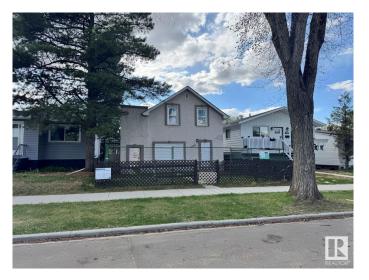

# \$139,900 - N/A, Edmonton

MLS® #E4437954

### \$139,900

1 Bedroom, 0.50 Bathroom, 946 sqft Single Family on 0.00 Acres

Montrose (Edmonton), Edmonton, AB

\*Please note\* property is sold "as is where is at time of possession―. No warranties or representations

E4437954

Essential Information MLS® # E44 Price \$13

Built in 1919

| Price          | \$139,900              |
|----------------|------------------------|
| Bedrooms       | 1                      |
| Bathrooms      | 0.50                   |
| Half Baths     | 1                      |
| Square Footage | 946                    |
| Acres          | 0.00                   |
| Year Built     | 1919                   |
| Туре           | Single Family          |
| Sub-Type       | Detached Single Family |
| Style          | 2 Storey               |
| Status         | Active                 |
|                |                        |