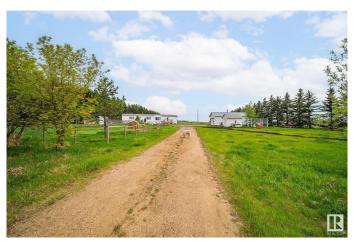

### \$380,000

3 Bedroom, 2.00 Bathroom, 1,220 sqft Rural on 2.47 Acres

None, Rural Sturgeon County, AB

NEW LISTING! Affordable country living, this home and parcel are located just 5 minutes from Morinville. The home features an open floor plan, with 3 bedrooms and 2 bathrooms. The layout includes a walk-in pantry, walk-in closet, a laundry room, and an airy kitchen with many cabinets and a skylight. Enjoy 2 new decks off both entrances. A handy person will love the 24x36 finished shop with in-floor heat, 220V wiring, storage shelving, attic storage and floor drain and attached dog run. The land is set up with 3 horse pastures, a round pen, horse shelter and tie racks. The neighbors offer great proximity to the hay supply. If you want chickens, there is an existing coop with power. All of this on 2.47 acres, treed, and only 1/2 mile of gravel. New septic pump (2025). New decks (2024/2025).