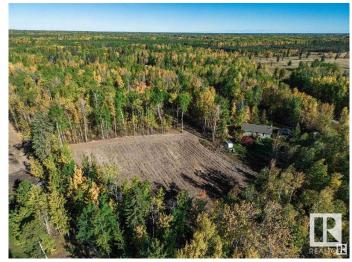

## \$150,000

0 Bedroom, 0.00 Bathroom, Rural on 5.06 Acres

Highland Acres II, Rural Parkland County, AB

Discover the perfect blend of country serenity and convenient access with this beautiful 5-acre parcel, located just 20 minutes from Stony Plain via fully paved roads right to the subdivision. This partially cleared lot features a perimeter trail, a driveway already in place, and a private, central building site ready for your dream home. The east side of the property is securely fenced with page wire, and essential services are ready at the property line, including power and natural gas. Water wells are permitted within the subdivision, offering flexibility for your build. Enjoy easy weekend escapes with Wabamun Lake and Alberta Beach just a short drive away. Whether you're commuting to Stony Plain, Spruce Grove, or even Edmonton, this property offers the peaceful lifestyle you've been searching for without sacrificing convenience. A truly ideal spot to create your own quiet sanctuary.