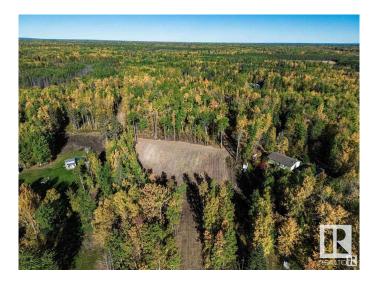

## \$150,000

0 Bedroom, 0.00 Bathroom, Rural on 5.06 Acres

Highland Acres II, Rural Parkland County, AB

Discover the perfect blend of country serenity and convenient access with this beautiful 5-acre parcel, located just 20 minutes from Stony Plain via fully paved roads right to the subdivision. This partially cleared lot features a perimeter trail, a driveway already in place, and a private, central building site ready for your dream home. The east side of the property is securely fenced with page wire, and essential services are ready at the property line, including power and natural gas. Water wells are permitted within the subdivision, offering flexibility for your build. Enjoy easy weekend escapes with Wabamun Lake and Alberta Beach just a short drive away. Whether you're commuting to Stony Plain, Spruce Grove, or even Edmonton, this property offers the peaceful lifestyle you've been searching for without sacrificing convenience. A truly ideal spot to create your own quiet sanctuary.