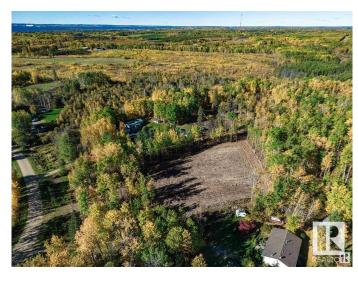

## \$150,000

0 Bedroom, 0.00 Bathroom, Rural on 5.06 Acres

Highland Acres II, Rural Parkland County, AB

Discover the perfect blend of country serenity and convenient access with this beautiful 5-acre parcel, located just 20 minutes from Stony Plain via fully paved roads right to the subdivision. This partially cleared lot features a perimeter trail, a driveway already in place, and a private, central building site ready for your dream home. The east side of the property is securely fenced with page wire, and essential services are ready at the property line, including power and natural gas. Water wells are permitted within the subdivision, offering flexibility for your build. Enjoy easy weekend escapes with Wabamun Lake and Alberta Beach just a short drive away. Whether you're commuting to Stony Plain, Spruce Grove, or even Edmonton, this property offers the peaceful lifestyle you've been searching for without sacrificing convenience. A truly ideal spot to create your own quiet sanctuary.