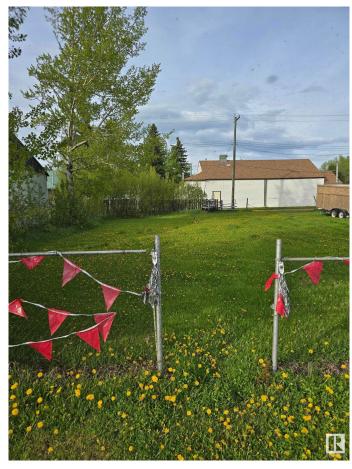

### \$149,900

0 Bedroom, 0.00 Bathroom, Rural on 0.09 Acres

Mulhurst Bay, Rural Wetaskiwin County, AB

Lake View lot, 39.5 feet x 100 feet on Pigeon Lake.

## **Exterior**

Exterior Features Flat Site, Golf Nearby, Lake View, Level Land, Playground Nearby