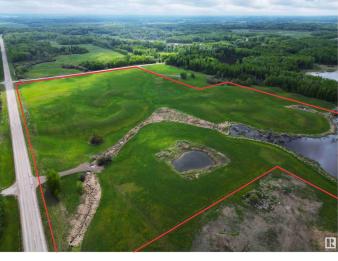

#### \$225,000

0 Bedroom, 0.00 Bathroom, Rural on 41.84 Acres

None, Rural Lac Ste. Anne County, AB

41.27 acres, only 10 minutes to town! 2 road access points off the property and 2 possible driveways. This property is super close to quading/snowmobiling trails through the environmental reserve. Ideal access and location for business owners with room for shops, storage and parking needs. Several lakes nearby with public boat launches to enjoy boating, paddle boarding, fishing and water sports. BEAUTIFUL mix of CLEARED and TREED AREAS providing the PERFECT BUILDING SITE or RECREATIONAL property for you to ENJOY for DECADES. Lots of opportunity here to have the PERFECT GETAWAY less than 1 hour from Edmonton.

## Exterior

Exterior Features Backs Onto Park/Trees, Environmental Reserve, Private Setting