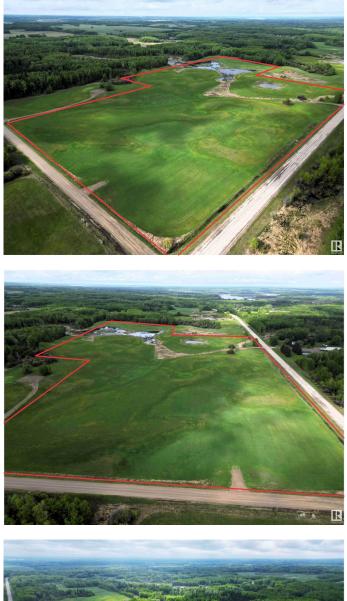

#### \$225,000

0 Bedroom, 0.00 Bathroom, Rural on 41.84 Acres

None, Rural Lac Ste. Anne County, AB

41.27 acres, only 10 minutes to town! 2 road access points off the property and 2 possible driveways. This property is super close to quading/snowmobiling trails through the environmental reserve. Ideal access and location for business owners with room for shops, storage and parking needs. Several lakes nearby with public boat launches to enjoy boating, paddle boarding, fishing and water sports. BEAUTIFUL mix of CLEARED and TREED AREAS providing the PERFECT BUILDING SITE or RECREATIONAL property for you to ENJOY for DECADES. Lots of opportunity here to have the PERFECT GETAWAY less than 1 hour from Edmonton.

## Exterior

Exterior Features Backs Onto Park/Trees, Environmental Reserve, Private Setting