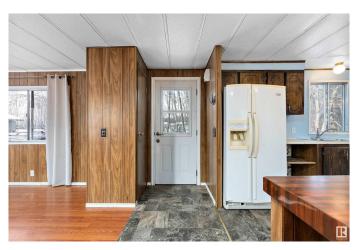

#### \$129,000

2 Bedroom, 1.00 Bathroom, 914 sqft Rural on 0.51 Acres

St. Francis, Rural Leduc County, AB

Affordable and full of potential, this mobile home is situated on a spacious 0.51-acre lot, providing ample room for outdoor activities or future improvements. Move-in ready with opportunities to customize to your taste, the home features 2 bedrooms and 1 bathroom with direct access to the main bedroom. A handy insulated storage shed adds extra space for tools or equipment, as well as an out-building at the rear of the property. Low maintenance yard backed by aspen poplars. Conveniently located on pavement near Warburg and just 30 minutes from Leduc, Drayton Valley, and Stony Plain, this property is perfect as a quiet retreat, investment, or starter home.

#### Interior

| Heating      | Forced Air-1, Natural Gas |
|--------------|---------------------------|
| Stories      | 1                         |
| Has Basement | Yes                       |
| Basement     | None, No Basement         |