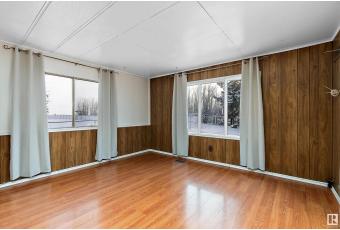

#### \$129,000

2 Bedroom, 1.00 Bathroom, 914 sqft Rural on 0.51 Acres

St. Francis, Rural Leduc County, AB

Affordable and full of potential, this mobile home is situated on a spacious 0.51-acre lot, providing ample room for outdoor activities or future improvements. Move-in ready with opportunities to customize to your taste, the home features 2 bedrooms and 1 bathroom with direct access to the main bedroom. A handy insulated storage shed adds extra space for tools or equipment, as well as an out-building at the rear of the property. Low maintenance yard backed by aspen poplars. Conveniently located on pavement near Warburg and just 30 minutes from Leduc, Drayton Valley, and Stony Plain, this property is perfect as a quiet retreat, investment, or starter home.

#### Interior

| Heating      | Forced Air-1, Natural Gas |
|--------------|---------------------------|
| Stories      | 1                         |
| Has Basement | Yes                       |
| Basement     | None, No Basement         |