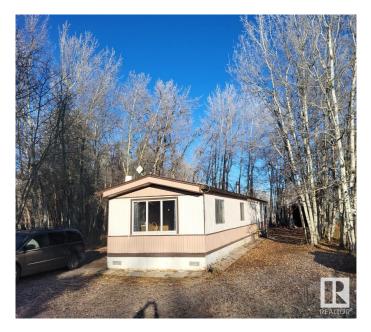

#### \$129,000

2 Bedroom, 1.00 Bathroom, 914 sqft Rural on 0.51 Acres

St. Francis, Rural Leduc County, AB

Affordable and full of potential, this mobile home is situated on a spacious 0.51-acre lot, providing ample room for outdoor activities or future improvements. Move-in ready with opportunities to customize to your taste, the home features 2 bedrooms and 1 bathroom with direct access to the main bedroom. A handy insulated storage shed adds extra space for tools or equipment, as well as an out-building at the rear of the property. Low maintenance yard backed by aspen poplars. Conveniently located on pavement near Warburg and just 30 minutes from Leduc, Drayton Valley, and Stony Plain, this property is perfect as a quiet retreat, investment, or starter home.

Built in 1978

## **Community Information**

| Address     | 20 3166 Hwy 622    |
|-------------|--------------------|
| Area        | Rural Leduc County |
| Subdivision | St. Francis        |
| City        | Rural Leduc County |
| County      | ALBERTA            |
| Province    | AB                 |
| Postal Code | T0C 2T0            |

### Exterior

| Exterior Features | Flat Site, Treed Lot |
|-------------------|----------------------|
| Foundation        | Block                |