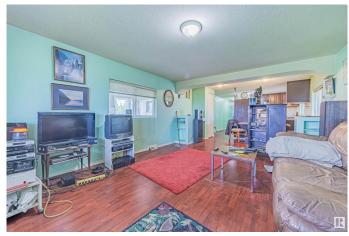

## \$250,000

3 Bedroom, 2.00 Bathroom, 1,520 sqft Rural on 4.99 Acres

None, Rural Westlock County, AB

You will absolutely love the peace and serenity that country living brings and the best part is that you are less than 10 mins from Westlock. With over 1500 sq ft this 3 bedroom home was originally built on a 1988 mobile home frame and features 2 x 6 walls. This is an open concept home with a spacious living and dining area. Large primary has ensuite and access to back deck. The attached 24' x 28' garage is heated plus there is a 28' x 36' carport. The well was drilled in 2010. There is a "campsite" area that has access to water & power. Also a hydrant & trailer/motorhome dump. Power is underground. Home/carport are on 16" x 16" concrete pillars that are 5' deep. Garage sits on 5' concrete footing wth w/concrete pilings beneath.