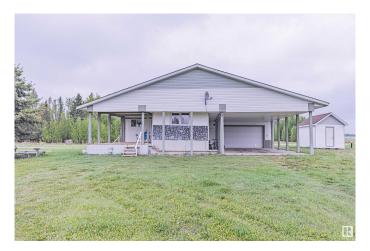

## \$250,000

3 Bedroom, 2.00 Bathroom, 1,520 sqft Rural on 4.99 Acres

None, Rural Westlock County, AB

You will absolutely love the peace and serenity that country living brings and the best part is that you are less than 10 mins from Westlock. With over 1500 sq ft this 3 bedroom home was originally built on a 1988 mobile home frame and features 2 x 6 walls. This is an open concept home with a spacious living and dining area. Large primary has ensuite and access to back deck. The attached 24' x 28' garage is heated plus there is a 28' x 36' carport. The well was drilled in 2010. There is a "campsite" area that has access to water & power. Also a hydrant & trailer/motorhome dump. Power is underground. Home/carport are on 16" x 16" concrete pillars that are 5' deep. Garage sits on 5' concrete footing wth w/concrete pilings beneath.