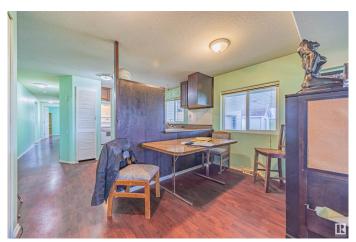

## \$250,000

3 Bedroom, 2.00 Bathroom, 1,520 sqft Rural on 4.99 Acres

None, Rural Westlock County, AB

You will absolutely love the peace and serenity that country living brings and the best part is that you are less than 10 mins from Westlock. With over 1500 sq ft this 3 bedroom home was originally built on a 1988 mobile home frame and features 2 x 6 walls. This is an open concept home with a spacious living and dining area. Large primary has ensuite and access to back deck. The attached 24' x 28' garage is heated plus there is a 28' x 36' carport. The well was drilled in 2010. There is a "campsite" area that has access to water & power. Also a hydrant & trailer/motorhome dump. Power is underground. Home/carport are on 16" x 16" concrete pillars that are 5' deep. Garage sits on 5' concrete footing wth w/concrete pilings beneath.