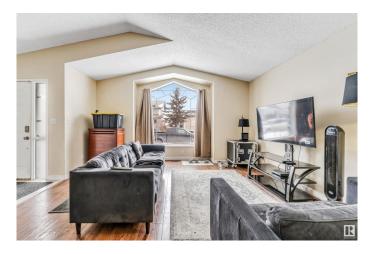

## \$411,000

3 Bedroom, 2.00 Bathroom, 1,095 sqft Single Family on 0.00 Acres

Hollick-Kenyon, Edmonton, AB

This beautifully updated 4-level split home in Hollick-Kenyon offers a spacious and inviting living area with vaulted ceilings and stylish laminate flooring. Updated Kitchen, fresh paint, brand New Tiles in Kitchen, stainless steel appliances, and a peninsula islandâ€"perfect for cooking and entertaining. Upstairs, you'll find a generously sized master bedroom, two additional bedrooms, and a 4-piece bathroom. The lower level is ideal for gatherings, showcasing a cozy family room with a corner stone fireplace, a built-in bar with a fridge, and a 3-piece bath. Enjoy the outdoors in your private, south-facing, low-maintenance yard, complete with a 16x14 deck and a double detached garage. Conveniently located near parks, schools, and all amenitiesâ€"this home is a must-see!

## Interior

Appliances Dishwasher-Built-In, Dryer, Garage Opener, Refrigerator, Stove-Electric,

Washer, Window Coverings

Heating Forced Air-1, Natural Gas

Stories 4

Has Basement Yes

Basement Full, Finished