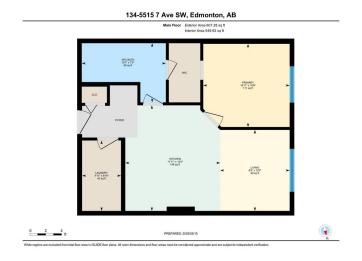

# \$164,999

1 Bedroom, 1.00 Bathroom, 607 sqft Condo / Townhouse on 0.00 Acres

Charlesworth, Edmonton, AB

THIS ONE BEDROOM AND ONE
BATHROOM APARTMENT IS LOCATED IN
THE COMMUNITY OF CHARLESWORTH.
THIS WELL MAINTAINED APARTMENT IS
LOCATED ON THE MAIN FLOOR AND
CLOSE TO THE MAIN ENTRANCE. THIS
APARTMENT COMES WITH ONE TITLED
PARKING STALL WHICH IS JUST FEW
STEPS FROM THE WINDOW. IT IS
PERFECT FOR THE FIRST TIME
HOME-BUYERS. IT IS LOCATED CLOSE TO
SEVERAL AMENITIES. MUST
SEE...PRICED TO SELL...

#### **Essential Information**

MLS® # E4438294

Price \$164,999

Bedrooms 1

Bathrooms 1.00

Full Baths 1

Square Footage 607

Acres 0.00

Year Built 2014

Type Condo / Townhouse

Sub-Type Lowrise Apartment

Style Single Level Apartment

Status Active

# **Community Information**

Address 134 5515 7 Avenue

Area Edmonton

Subdivision Charlesworth

City Edmonton
County ALBERTA

Province AB

Postal Code T6X 2A8