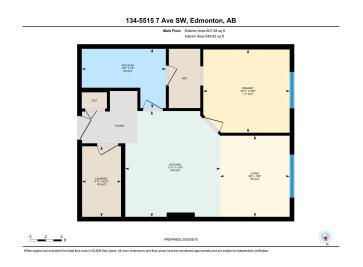

# \$164,999

1 Bedroom, 1.00 Bathroom, 607 sqft Condo / Townhouse on 0.00 Acres

Charlesworth, Edmonton, AB

THIS ONE BEDROOM AND ONE
BATHROOM APARTMENT IS LOCATED IN
THE COMMUNITY OF CHARLESWORTH.
THIS WELL MAINTAINED APARTMENT IS
LOCATED ON THE MAIN FLOOR AND
CLOSE TO THE MAIN ENTRANCE. THIS
APARTMENT COMES WITH ONE TITLED
PARKING STALL WHICH IS JUST FEW
STEPS FROM THE WINDOW. IT IS
PERFECT FOR THE FIRST TIME
HOME-BUYERS. IT IS LOCATED CLOSE TO
SEVERAL AMENITIES. MUST
SEE...PRICED TO SELL...

#### **Essential Information**

MLS® # E4438294

Price \$164,999

Bedrooms 1

Bathrooms 1.00

Full Baths 1

Square Footage 607

Acres 0.00

Year Built 2014

Type Condo / Townhouse

Sub-Type Lowrise Apartment

Style Single Level Apartment

Status Active

# **Community Information**

Address 134 5515 7 Avenue

Area Edmonton

Subdivision Charlesworth

City Edmonton
County ALBERTA

Province AB

Postal Code T6X 2A8