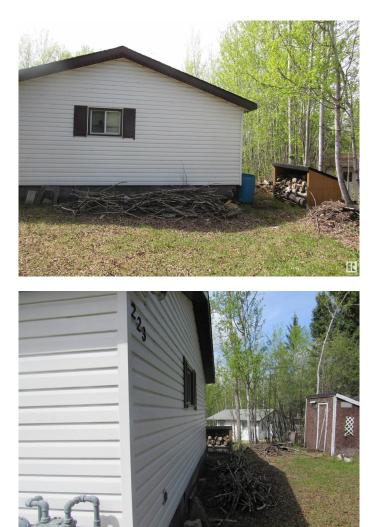

## \$140,000

3 Bedroom, 0.50 Bathroom, 840 sqft Rural on 0.18 Acres

None, Rural Barrhead County, AB

Beautiful little lot with cute cabin backing onto environmental reserve with path down to the sandy beach and lake. The cabin features three bedrooms, family room with wonderful fire place and a kitchen area as well as a rustic bathroom. With just a little TLC this could become your families favourite place to be!!

## **Essential Information**

| MLS® #         | E4438306  |
|----------------|-----------|
| Price          | \$140,000 |
| Bedrooms       | 3         |
| Bathrooms      | 0.50      |
| Half Baths     | 1         |
| Square Footage | 840       |
| Acres          | 0.18      |
| Year Built     | 1988      |
| Туре           | Rural     |
| Sub-Type       | Cottage   |
| Style          | Bungalow  |
| Status         | Active    |
|                |           |

## **Community Information**

| Address     | 223 5415 Twp Rd 594   |
|-------------|-----------------------|
| Area        | Rural Barrhead County |
| Subdivision | None                  |

| City<br>County<br>Province<br>Postal Code | Rural Barrhead County<br>ALBERTA<br>AB<br>T7N 1N3                                          |
|-------------------------------------------|--------------------------------------------------------------------------------------------|
| Amenities                                 |                                                                                            |
| Features                                  | Lake Privileges                                                                            |
| Interior                                  |                                                                                            |
| Heating                                   | Forced Air-1, Wood Stove, Natural Gas, Wood                                                |
| Fireplace                                 | Yes                                                                                        |
| Stories                                   | 1                                                                                          |
| Has Basement                              | Yes                                                                                        |
| Basement                                  | None, No Basement                                                                          |
| Exterior                                  |                                                                                            |
| Exterior                                  | Wood                                                                                       |
| Exterior Features                         | Beach Access, Boating, Low Maintenance Landscape, Recreation Use, Sloping Lot, See Remarks |
| Construction                              | Wood                                                                                       |
| Foundation                                | Block                                                                                      |