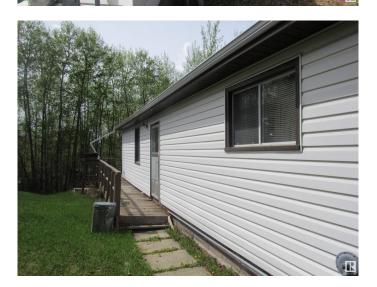

## \$140,000

3 Bedroom, 0.50 Bathroom, 840 sqft Rural on 0.18 Acres

None, Rural Barrhead County, AB

Beautiful little lot with cute cabin backing onto environmental reserve with path down to the sandy beach and lake. The cabin features three bedrooms, family room with wonderful fire place and a kitchen area as well as a rustic bathroom. With just a little TLC this could become your families favourite place to be!!

## **Essential Information**

| MLS® #         | E4438306  |
|----------------|-----------|
| Price          | \$140,000 |
| Bedrooms       | 3         |
| Bathrooms      | 0.50      |
| Half Baths     | 1         |
| Square Footage | 840       |
| Acres          | 0.18      |
| Year Built     | 1988      |
| Туре           | Rural     |
| Sub-Type       | Cottage   |
| Style          | Bungalow  |
| Status         | Active    |
|                |           |

## **Community Information**

| Address     | 223 5415 Twp Rd 594   |
|-------------|-----------------------|
| Area        | Rural Barrhead County |
| Subdivision | None                  |

| City<br>County<br>Province<br>Postal Code | Rural Barrhead County<br>ALBERTA<br>AB<br>T7N 1N3                                          |
|-------------------------------------------|--------------------------------------------------------------------------------------------|
| Amenities                                 |                                                                                            |
| Features                                  | Lake Privileges                                                                            |
| Interior                                  |                                                                                            |
| Heating                                   | Forced Air-1, Wood Stove, Natural Gas, Wood                                                |
| Fireplace                                 | Yes                                                                                        |
| Stories                                   | 1                                                                                          |
| Has Basement                              | Yes                                                                                        |
| Basement                                  | None, No Basement                                                                          |
| Exterior                                  |                                                                                            |
| Exterior                                  | Wood                                                                                       |
| Exterior Features                         | Beach Access, Boating, Low Maintenance Landscape, Recreation Use, Sloping Lot, See Remarks |
| Construction                              | Wood                                                                                       |
| Foundation                                | Block                                                                                      |