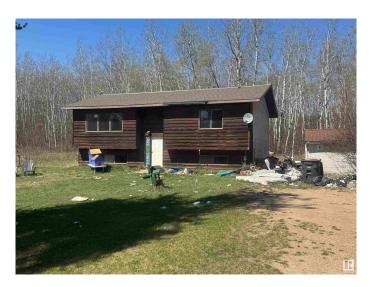

## \$271,050

3 Bedroom, 1.00 Bathroom, 1,116 sqft Rural on 2.01 Acres

Regal Park Village, Rural Westlock County, AB

Opportunity in Regal Park Village! This 1984 bi-level sits on a beautifully treed and private 2.01-acre lot, offering peace and potential just waiting to be unlocked. With 3 bedrooms and 1 full 4-piece bath on the main floor, the home also features a partially started large bathroom in the basementâ€"a blank canvas to design your dream layout. The spacious basement is ready for development, making this an ideal property for those looking to add value and personalize their space. Nestled in the desirable Regal Park Village, you'll love the quiet, natural setting while still being close to town. Whether you're a savvy investor, handy homeowner, or looking for an affordable acreage, this property offers excellent upside. Don't miss your chance to own a slice of country living with endless potential! Sold as-is, where-is.

Built in 1984

Style Bi-Level Status Active

Exterior Wood

Exterior Features See Remarks

Construction Wood

Foundation Concrete Perimeter