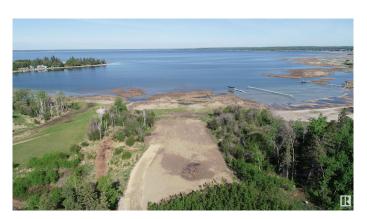

## \$879,000

0 Bedroom, 0.00 Bathroom, Rural on 6.05 Acres

Lac Ste Anne, Rural Lac Ste. Anne County, AB

Here is your chance to own one of the nicest lakefront acreages on Lac Ste Anne. This newly created 6.05 acre property is the perfect spot to build your forever home or family lake retreat. Fenced on 2 sides with the perfect amount of trees for privacy and a large building site which has already been established. You know you left the city behind as you wind down the brand new road that takes you through the tress and opens up to the lake in front of you. All the hard site work is done! This shoreline is known for its sandy beaches and you are close to all the amenities you need in Alberta Beach.

### **Exterior**

Exterior Features Backs Onto Lake, Boating, Lake View, Private Setting, Shopping

Nearby, Waterfront Property, Partially Fenced