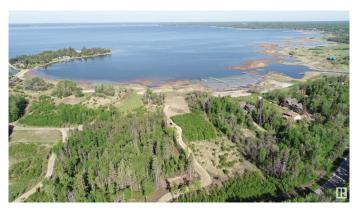

## \$879,000

0 Bedroom, 0.00 Bathroom, Rural on 6.05 Acres

Lac Ste Anne, Rural Lac Ste. Anne County, AB

Here is your chance to own one of the nicest lakefront acreages on Lac Ste Anne. This newly created 6.05 acre property is the perfect spot to build your forever home or family lake retreat. Fenced on 2 sides with the perfect amount of trees for privacy and a large building site which has already been established. You know you left the city behind as you wind down the brand new road that takes you through the tress and opens up to the lake in front of you. All the hard site work is done! This shoreline is known for its sandy beaches and you are close to all the amenities you need in Alberta Beach.

### **Exterior**

Exterior Features Backs Onto Lake, Boating, Lake View, Private Setting, Shopping

Nearby, Waterfront Property, Partially Fenced