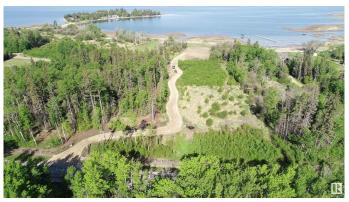

## \$879,000

0 Bedroom, 0.00 Bathroom, Rural on 6.05 Acres

Lac Ste Anne, Rural Lac Ste. Anne County, AB

Here is your chance to own one of the nicest lakefront acreages on Lac Ste Anne. This newly created 6.05 acre property is the perfect spot to build your forever home or family lake retreat. Fenced on 2 sides with the perfect amount of trees for privacy and a large building site which has already been established. You know you left the city behind as you wind down the brand new road that takes you through the tress and opens up to the lake in front of you. All the hard site work is done! This shoreline is known for its sandy beaches and you are close to all the amenities you need in Alberta Beach.

### **Exterior**

Exterior Features Backs Onto Lake, Boating, Lake View, Private Setting, Shopping

Nearby, Waterfront Property, Partially Fenced