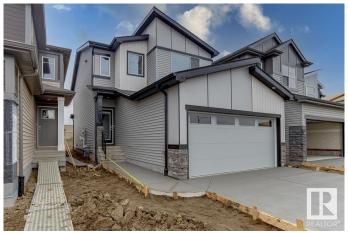

## \$529,900

3 Bedroom, 2.50 Bathroom, 1,811 sqft Single Family on 0.00 Acres

Maple Crest, Edmonton, AB

Welcome to 3 Bed room + BONUS ROOM house in the desirable community of Maple Crest. It consists of a bright & open main floor featuring open concept living room, Kitchen, dinning area & 2 pc bathroom. Kitchen boasts beautiful QUARTZ counters, HUGE ISLAND with under mount sink, STAINLESS STEEL appliances & a huge WALK-IN PANTRY. Upstairs consists of a great size Bonus room, Master Bedroom with 5 pc en-suite & walk in closet. 2 additional bedrooms with 4 pc Bathroom & Laundry. Double Front Garage with Large drive way and lots of street parking. A must see beautiful house, waiting to be yours.

# Interior

Interior Features ensuite bathroom

Appliances Dishwasher-Built-In, Dryer, Garage Control, Microwave Hood Fan,

Refrigerator, Stove-Electric, Washer, Window Coverings

Heating Forced Air-1, Natural Gas