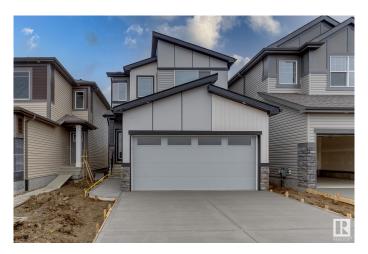

## \$529,900

3 Bedroom, 2.50 Bathroom, 1,811 sqft Single Family on 0.00 Acres

Maple Crest, Edmonton, AB

Welcome to 3 Bed room + BONUS ROOM house in the desirable community of Maple Crest. It consists of a bright & open main floor featuring open concept living room, Kitchen, dinning area & 2 pc bathroom. Kitchen boasts beautiful QUARTZ counters, HUGE ISLAND with under mount sink, STAINLESS STEEL appliances & a huge WALK-IN PANTRY. Upstairs consists of a great size Bonus room, Master Bedroom with 5 pc en-suite & walk in closet. 2 additional bedrooms with 4 pc Bathroom & Laundry. Double Front Garage with Large drive way and lots of street parking. A must see beautiful house, waiting to be yours.

## **Essential Information**

MLS® # E4438441 Price \$529,900

Bedrooms 3 Bathrooms 2.50

Full Baths 2

Half Baths 1

Square Footage 1,811 Acres 0.00

Year Built 2022

Type Single Family

# **Exterior**

Exterior Wood, Stone, Vinyl

Exterior Features Airport Nearby, No Back Lane, Playground Nearby

Roof Asphalt Shingles

Construction Wood, Stone, Vinyl Foundation Concrete Perimeter