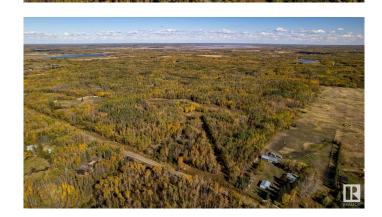

# \$1,100,000 - 51103 Rge Road 223, Rural Strathcona County

MLS® #E4438451

\$1,100,000

0 Bedroom, 0.00 Bathroom, Rural on 140.00 Acres

None, Rural Strathcona County, AB

A RARE FIND! A NICELY TREED 140 ACRES JUST 15 MINUTES FROM EDMONTON & SHERWOOD PARK ON A HARDTOP ROAD. A beautiful property to build your dream home and be surrounded by the forest for the ultimate in privacy and seclusion. AND have space to play with your toys. Or you can have that weekend get-a-way or just own a piece of Alberta and have a great investment. This property is in the Beaver Hills Policy Area of Strathcona County and is zoned Agriculture -General. Any County building approvals must meet the requirements of the Beaver Hill Policy Area. You also are just 2 miles from the Northern Bear Golf Course. This great property is a must see! GST is due on sale.