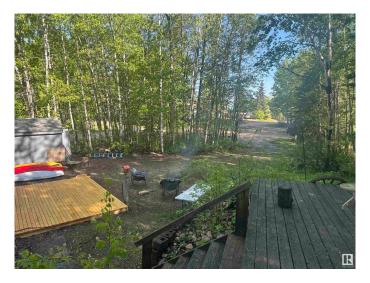

## \$169,900

2 Bedroom, 1.00 Bathroom, 786 sqft Rural on 0.34 Acres

Lightning Bay Resort, Rural Barrhead County, AB

Cute, cozy and upgraded home in Lightning Bay Resort. Use as a cottage or 4 season home! Just under 800 sq ft, 2 bedroom, 20' x 10' toy garage, RV parking, Substantial upgrades include; New Metal Roof (Over\$13K), Upgraded Kitchen,, new flooring, fresh paint, water system improvements, even a lovely Breakfast Bar looking at the view of birds and trees, an upper deck to take advantage of the sunshine and a brand new deck at the entry to the house. Other great features include; Concrete foundation, One Third Acre Lot, Large treed area to create more functional spaces but also serves as a windbreak. Lightning Bay Resort has two Access points to enter the lake, plus a community centre and a small play area for kids. Annual condo fee (\$500) includes sewage removal, Snow removal, Clubhouse use, Beach access-Amazing Value!

## **Exterior**

Exterior Wood

Exterior Features Backs Onto Park/Trees, Beach Access, Corner Lot, Golf Nearby, Lake

Access Property, No Back Lane, See Remarks

Construction Wood

Foundation Concrete Perimeter