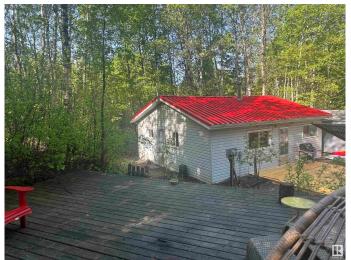

## \$169,900

2 Bedroom, 1.00 Bathroom, 786 sqft Rural on 0.34 Acres

Lightning Bay Resort, Rural Barrhead County, AB

Cute, cozy and upgraded home in Lightning Bay Resort. Use as a cottage or 4 season home! Just under 800 sq ft, 2 bedroom, 20' x 10' toy garage, RV parking, Substantial upgrades include; New Metal Roof (Over\$13K), Upgraded Kitchen,, new flooring, fresh paint, water system improvements, even a lovely Breakfast Bar looking at the view of birds and trees, an upper deck to take advantage of the sunshine and a brand new deck at the entry to the house. Other great features include; Concrete foundation, One Third Acre Lot, Large treed area to create more functional spaces but also serves as a windbreak. Lightning Bay Resort has two Access points to enter the lake, plus a community centre and a small play area for kids. Annual condo fee (\$500) includes sewage removal, Snow removal, Clubhouse use, Beach access-Amazing Value!

## **Exterior**

Exterior Wood

Exterior Features Backs Onto Park/Trees, Beach Access, Corner Lot, Golf Nearby, Lake

Access Property, No Back Lane, See Remarks

Construction Wood

Foundation Concrete Perimeter