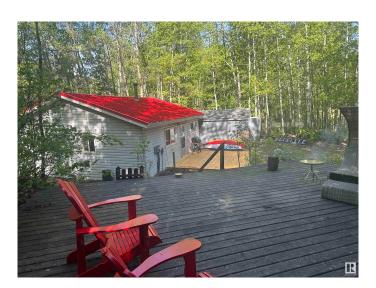

## \$169,900

2 Bedroom, 1.00 Bathroom, 786 sqft Rural on 0.34 Acres

Lightning Bay Resort, Rural Barrhead County, AB

Cute, cozy and upgraded home in Lightning Bay Resort. Use as a cottage or 4 season home! Just under 800 sq ft, 2 bedroom, 20' x 10' toy garage, RV parking, Substantial upgrades include; New Metal Roof (Over\$13K), Upgraded Kitchen,, new flooring, fresh paint, water system improvements, even a lovely Breakfast Bar looking at the view of birds and trees, an upper deck to take advantage of the sunshine and a brand new deck at the entry to the house. Other great features include; Concrete foundation, One Third Acre Lot, Large treed area to create more functional spaces but also serves as a windbreak. Lightning Bay Resort has two Access points to enter the lake, plus a community centre and a small play area for kids. Annual condo fee (\$500) includes sewage removal, Snow removal, Clubhouse use, Beach access-Amazing Value!

## **Exterior**

Exterior Wood

Exterior Features Backs Onto Park/Trees, Beach Access, Corner Lot, Golf Nearby, Lake

Access Property, No Back Lane, See Remarks

Construction Wood

Foundation Concrete Perimeter