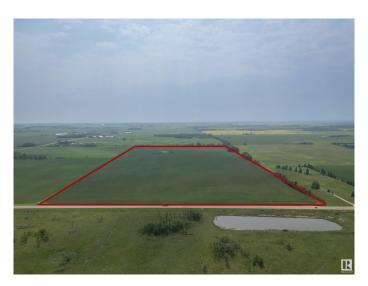

## \$3,200,000

0 Bedroom, 0.00 Bathroom, Rural on 75.21 Acres

Rolly View Meadows, Rural Leduc County, ON

Discover a golden opportunity to create a haven of luxury country residential properties on this remarkable parcel of vacant land, spanning an expansive 75.21 acres. Located on Rollyview Road, nestled between Range Roads 245 and 244, this pristine land presents an exceptional canvas for your development aspirations. Located very close to Leduc and all city services and amenities. Zoned as Country Residential, this land presents an excellent opportunity for developers to create an exclusive community of country residential residences.

#### **Exterior**

Exterior Features Airport Nearby, Flat Site, Golf Nearby, Level Land, See Remarks