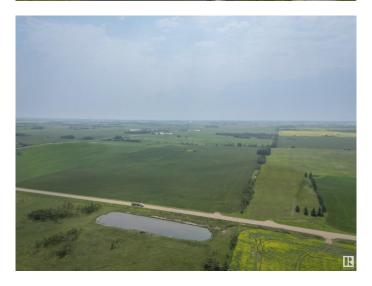

## \$3,200,000

0 Bedroom, 0.00 Bathroom, Rural on 75.21 Acres

Rolly View Meadows, Rural Leduc County, ON

Discover a golden opportunity to create a haven of luxury country residential properties on this remarkable parcel of vacant land, spanning an expansive 75.21 acres. Located on Rollyview Road, nestled between Range Roads 245 and 244, this pristine land presents an exceptional canvas for your development aspirations. Located very close to Leduc and all city services and amenities. Zoned as Country Residential, this land presents an excellent opportunity for developers to create an exclusive community of country residential residences.

#### **Exterior**

Exterior Features Airport Nearby, Flat Site, Golf Nearby, Level Land, See Remarks