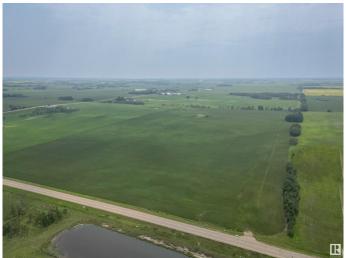

## \$3,200,000

0 Bedroom, 0.00 Bathroom, Rural on 75.21 Acres

Rolly View Meadows, Rural Leduc County, ON

Discover a golden opportunity to create a haven of luxury country residential properties on this remarkable parcel of vacant land, spanning an expansive 75.21 acres. Located on Rollyview Road, nestled between Range Roads 245 and 244, this pristine land presents an exceptional canvas for your development aspirations. Located very close to Leduc and all city services and amenities. Zoned as Country Residential, this land presents an excellent opportunity for developers to create an exclusive community of country residential residences.

#### **Exterior**

Exterior Features Airport Nearby, Flat Site, Golf Nearby, Level Land, See Remarks