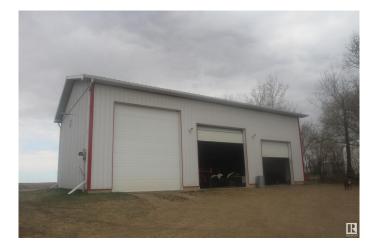

#### \$0

0 Bedroom, 0.00 Bathroom, Industrial on 0.00 Acres

Legal, Legal, AB

1,500 sq. ft. shop (30'x50' wide) for lease. 3 ovrehead doors. Radiant gas heat & power only. Yard is 100'x150' (1,500 sq. ft.)