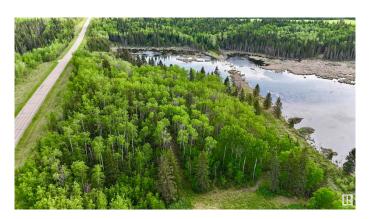

### \$78,900

0 Bedroom, 0.00 Bathroom, Rural on 13.11 Acres

None, Rural St. Paul County, AB

Looking for your own off-grid escape? This 13.11-acre parcel just south of town offers the perfect spot for a rustic cabin, seasonal RV setup, or weekend retreat. The property features a mix of lower-lying terrain, a natural clearing ideal for future development, and a sloughâ€"perfect for birdwatching, wildlife sightings, or simply soaking in the quiet beauty of the land. With highway access nearby, you're close enough for convenience but far enough to truly unplug. Secure your piece of St. Paul County and start making memories outdoors.