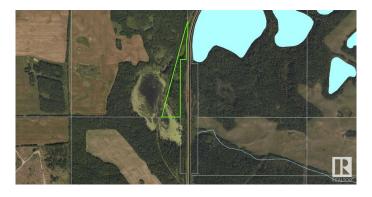

### \$78,900

0 Bedroom, 0.00 Bathroom, Rural on 13.11 Acres

None, Rural St. Paul County, AB

Looking for your own off-grid escape? This 13.11-acre parcel just south of town offers the perfect spot for a rustic cabin, seasonal RV setup, or weekend retreat. The property features a mix of lower-lying terrain, a natural clearing ideal for future development, and a sloughâ€"perfect for birdwatching, wildlife sightings, or simply soaking in the quiet beauty of the land. With highway access nearby, you're close enough for convenience but far enough to truly unplug. Secure your piece of St. Paul County and start making memories outdoors.

## **Community Information**

Address Sec Hwy 881

Area Rural St. Paul County

Subdivision None

City Rural St. Paul County

County ALBERTA

Province AB

Postal Code T0A 3A0