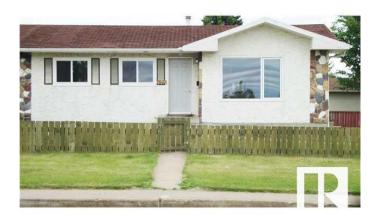

# \$430,000 - 7807 36 Avenue, Edmonton

MLS® #E4438552

## \$430.000

5 Bedroom, 2.00 Bathroom, 949 sqft Single Family on 0.00 Acres

Richfield, Edmonton, AB

Investor Alert! Fully renovated half duplex bungalow in Lee Ridge, Mill Woodsâ€"perfect for first-time buyers or savvy investors. Rare opportunity for a visionary developer. Sitting on a 70' x 70' (5,000 sq ft) lot, this home features 5 bedrooms and 6-8 parking stalls. The main floor includes 3 bedrooms, a full bath, a bright living room, an updated kitchen with new appliances, and laundry. The fully finished basement has a separate entrance, 2 bedrooms, a second kitchen, second laundry, and living spaceâ€"ideal for a nanny or in-law suite. Recent upgrades include new flooring, paint, kitchens, and bathrooms. Walking distance to schools, parks, shopping, and transit. A must-see with high potential for future redevelopment!