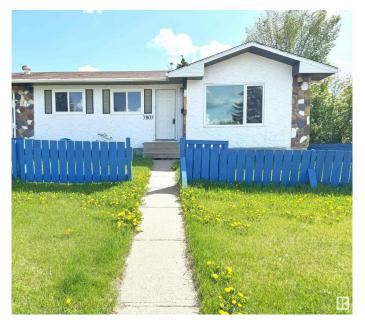

# \$430,000 - 7807 36 Avenue, Edmonton

MLS® #E4438552

## \$430.000

5 Bedroom, 2.00 Bathroom, 949 sqft Single Family on 0.00 Acres

Richfield, Edmonton, AB

Investor Alert! Fully renovated half duplex bungalow in Lee Ridge, Mill Woodsâ€"perfect for first-time buyers or savvy investors. Rare opportunity for a visionary developer. Sitting on a 70' x 70' (5,000 sq ft) lot, this home features 5 bedrooms and 6-8 parking stalls. The main floor includes 3 bedrooms, a full bath, a bright living room, an updated kitchen with new appliances, and laundry. The fully finished basement has a separate entrance, 2 bedrooms, a second kitchen, second laundry, and living spaceâ€"ideal for a nanny or in-law suite. Recent upgrades include new flooring, paint, kitchens, and bathrooms. Walking distance to schools, parks, shopping, and transit. A must-see with high potential for future redevelopment!