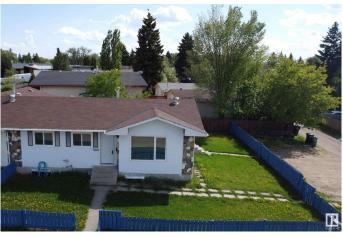

# \$430,000 - 7807 36 Avenue, Edmonton

MLS® #E4438552

## \$430.000

5 Bedroom, 2.00 Bathroom, 949 sqft Single Family on 0.00 Acres

Richfield, Edmonton, AB

Investor Alert! Fully renovated half duplex bungalow in Lee Ridge, Mill Woodsâ€"perfect for first-time buyers or savvy investors. Rare opportunity for a visionary developer. Sitting on a 70' x 70' (5,000 sq ft) lot, this home features 5 bedrooms and 6-8 parking stalls. The main floor includes 3 bedrooms, a full bath, a bright living room, an updated kitchen with new appliances, and laundry. The fully finished basement has a separate entrance, 2 bedrooms, a second kitchen, second laundry, and living spaceâ€"ideal for a nanny or in-law suite. Recent upgrades include new flooring, paint, kitchens, and bathrooms. Walking distance to schools, parks, shopping, and transit. A must-see with high potential for future redevelopment!