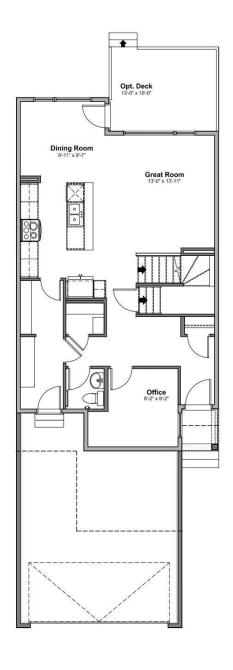

## \$614,900

4 Bedroom, 2.50 Bathroom, 1,961 sqft Single Family on 0.00 Acres

Edgemont (Edmonton), Edmonton, AB

Introducing a Brand New 2-Storey Home built by Anthem, in the Highly Desirable Community of Weston at Edgemont, Located in the Heart of WEST Edmonton! This stunning home features a thoughtfully designed layout with a main floor DEN, SIDE Entry, Upstairs, you'll find three additional spacious bedrooms, a bonus room, and a convenient upper-floor laundry room. Enjoy high-end finishes throughout, including: Quartz countertops, Stylish kitchen appliances, Walk-through pantry, Modern lighting fixtures, His & Hers sinks in the ensuite, Vinyl flooring on the main level, bathrooms, and laundry room, carpet on the upper floor, Large dining area and a bright, open-concept living room, Double attached front garage. \*This home is currently under construction. \*Photos are of a previously built model and used for reference only. \*Actual interior colors and upgrades may vary.