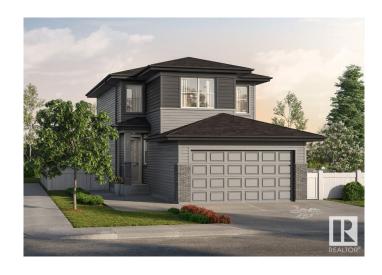

# \$614,900 - 2346 Egret Way, Edmonton

MLS® #E4438559

## \$614,900

4 Bedroom, 2.50 Bathroom, 1,961 sqft Single Family on 0.00 Acres

Edgemont (Edmonton), Edmonton, AB

Introducing a Brand New 2-Storey Home built by Anthem, in the Highly Desirable Community of Weston at Edgemont, Located in the Heart of WEST Edmonton! This stunning home features a thoughtfully designed layout with a main floor DEN, SIDE Entry, Upstairs, you'll find three additional spacious bedrooms, a bonus room, and a convenient upper-floor laundry room. Enjoy high-end finishes throughout, including: Quartz countertops, Stylish kitchen appliances, Walk-through pantry, Modern lighting fixtures, His & Hers sinks in the ensuite, Vinyl flooring on the main level, bathrooms, and laundry room, carpet on the upper floor, Large dining area and a bright, open-concept living room, Double attached front garage. \*This home is currently under construction. \*Photos are of a previously built model and used for reference only. \*Actual interior colors and upgrades may vary.