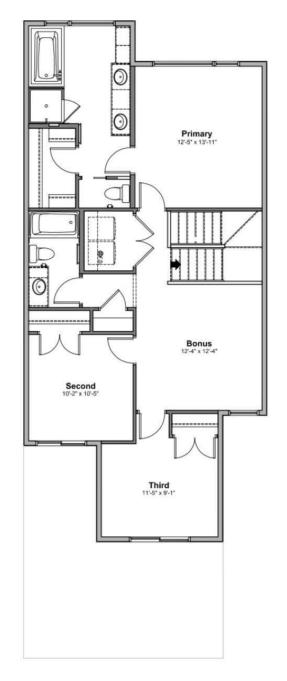

## \$614,900

4 Bedroom, 2.50 Bathroom, 1,961 sqft Single Family on 0.00 Acres

Edgemont (Edmonton), Edmonton, AB

Introducing a Brand New 2-Storey Home built by Anthem, in the Highly Desirable Community of Weston at Edgemont, Located in the Heart of WEST Edmonton! This stunning home features a thoughtfully designed layout with a main floor DEN, SIDE Entry, Upstairs, you'll find three additional spacious bedrooms, a bonus room, and a convenient upper-floor laundry room. Enjoy high-end finishes throughout, including: Quartz countertops, Stylish kitchen appliances, Walk-through pantry, Modern lighting fixtures, His & Hers sinks in the ensuite, Vinyl flooring on the main level, bathrooms, and laundry room, carpet on the upper floor, Large dining area and a bright, open-concept living room, Double attached front garage. \*This home is currently under construction. \*Photos are of a previously built model and used for reference only. \*Actual interior colors and upgrades may vary.