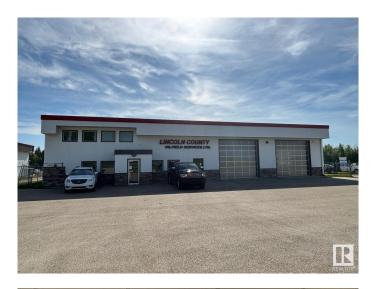

#### \$0

0 Bedroom, 0.00 Bathroom, Industrial on 0.00 Acres

Drayton Valley, Drayton Valley, AB

This property offers excellent visibility from the Highway (22) with quick access to Highway 22 & 39. This property is unique in that it offers 3.95 acres in addition to the 60x100 building constructed in 2013 with approximately 70% (4200 sqft) dedicated to shop. The shop bays are 60 feet deep with three 14 foot overhead doors and two 16 foot overhead doors. The shop is heated with overhead radiant heat. The balance of the main floor features a large reception area with 6 offices. The second storey features storage areas. bathrooms, a large lunch room, and a massive boardroom.