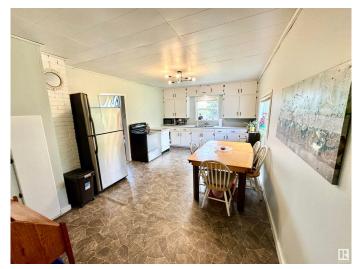

## \$239,900

2 Bedroom, 1.00 Bathroom, 982 sqft Rural on 9.64 Acres

None, Rural Smoky Lake County, AB

Charming Acreage on 9.64 Acres â€" Just Minutes from Vilna! Discover the peace and privacy of country living with this well-maintained 2-bedroom home featuring a bright and functional layout, with main floor laundry, an large country kitchen, and numerous updates including new windows, roof, and siding for added comfort and efficiency. Outside, the property is ready for your hobby farm dreams with a classic barn, a chicken coop, and plenty of space for animals, gardens, or just enjoying the outdoors. Whether you're looking to downsize, escape the city, or start your rural lifestyle, this acreage offers the perfect mix of simplicity and potential.