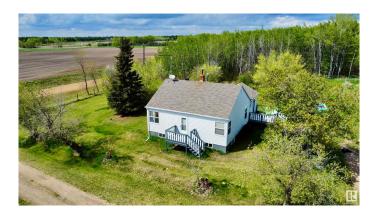

## \$239,900

2 Bedroom, 1.00 Bathroom, 982 sqft Rural on 9.64 Acres

None, Rural Smoky Lake County, AB

Charming Acreage on 9.64 Acres â€" Just Minutes from Vilna! Discover the peace and privacy of country living with this well-maintained 2-bedroom home featuring a bright and functional layout, with main floor laundry, an large country kitchen, and numerous updates including new windows, roof, and siding for added comfort and efficiency. Outside, the property is ready for your hobby farm dreams with a classic barn, a chicken coop, and plenty of space for animals, gardens, or just enjoying the outdoors. Whether you're looking to downsize, escape the city, or start your rural lifestyle, this acreage offers the perfect mix of simplicity and potential.

#### **Essential Information**

MLS® # E4438595 Price \$239,900

Bedrooms 2

Bathrooms 1.00

Full Baths 1

Square Footage 982

Acres 9.64

Year Built 1935 Type Rural

#### **Exterior**

Exterior Wood

Exterior Features Fenced, Flat Site, Golf Nearby, Level Land, No Back Lane, Private

Setting, Stream/Pond, Treed Lot, Vegetable Garden

Construction Wood

Foundation Concrete Perimeter