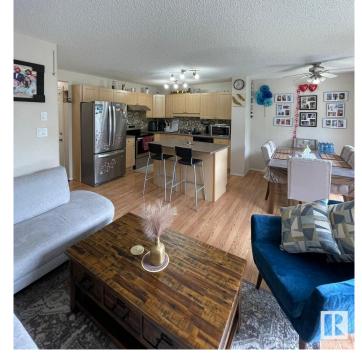

## \$2,299

3 Bedroom, 2.50 Bathroom, 1,075 sqft Rental on 0.00 Acres

Ellerslie, Edmonton, AB

Bright 2-Storey Half Duplex in Ellerslie – Available September 1st! 3 bed, 2.5 bath duplex in a quiet, family-friendly area. Pet-free, smoke-free, and well-maintained. Open-concept main floor with functional kitchen and private backyard. No developed basement, but great for storage. Built in 2004. Close to groceries, restaurants, shops, and major routes including Anthony Henday. Clean, comfortable, and move-in ready this fall!

## Interior

Appliances Dishwasher-Built-In, Dryer, Stove-Electric, Washer, Winc