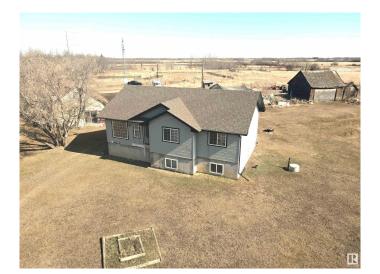

### \$368,000

3 Bedroom, 2.00 Bathroom, 1,348 sqft Rural on 9.16 Acres

None, Rural Bonnyville M.D., AB

Beautiful 1348 sq. ft. raised bungalow sitting on 9.16 acres just minutes from Bonnyville. The main floor features an open floor concept allowing lots of natural light through the kitchen and living room area. On the other side of the home you'll find 2 spacious bedrooms, a large 4pc bathroom with a linen closet, and the primary bedroom with a walk-in closet and a 3pc ensuite bathroom. The basement is unfinished awaiting your final touches. Property is sold "AS IS" "WHERE IS"

#### **Essential Information**

MLS® # E4438692 Price \$368,000

Bedrooms 3
Bathrooms 2.00
Full Baths 2

Square Footage 1,348
Acres 9.16
Year Built 2012

Type Rural

Sub-Type Detached Single Family

Style Raised Bungalow

## **Community Information**

Address 61501 Rge Rd 464

Area Rural Bonnyville M.D.

Subdivision None

City Rural Bonnyville M.D.

County ALBERTA

Province AB

Postal Code T9N 2G5