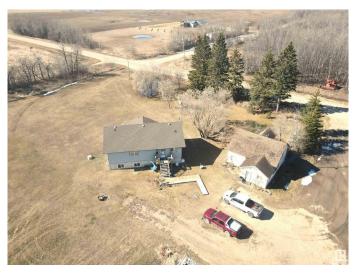

### \$368,000

3 Bedroom, 2.00 Bathroom, 1,348 sqft Rural on 9.16 Acres

None, Rural Bonnyville M.D., AB

Beautiful 1348 sq. ft. raised bungalow sitting on 9.16 acres just minutes from Bonnyville. The main floor features an open floor concept allowing lots of natural light through the kitchen and living room area. On the other side of the home you'll find 2 spacious bedrooms, a large 4pc bathroom with a linen closet, and the primary bedroom with a walk-in closet and a 3pc ensuite bathroom. The basement is unfinished awaiting your final touches. Property is sold "AS IS" "WHERE IS"

#### **Essential Information**

MLS® # E4438692 Price \$368,000

Bedrooms 3
Bathrooms 2.00
Full Baths 2

Square Footage 1,348
Acres 9.16
Year Built 2012

Type Rural

Sub-Type Detached Single Family

Style Raised Bungalow