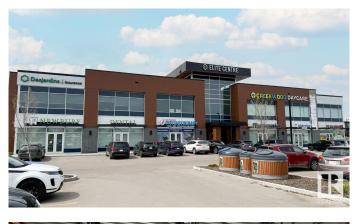

# \$399,000 - 201 8311 Chappelle Way, Edmonton

MLS® #E4438708

### \$399,000

0 Bedroom, 0.00 Bathroom, Office on 0.00 Acres

Chappelle Area, Edmonton, AB

• Shell space ready for tenant improvements located in a new mixed use development • Second floor space with elevator access • Located in the rapidly growing Southwest community of Chappelle • Access to 41 Ave SW and Anthony Henday Drive