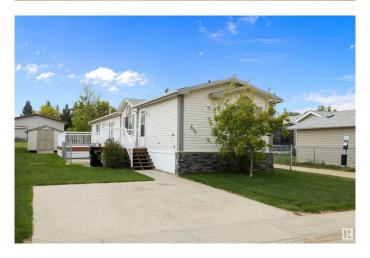

### \$169,000

3 Bedroom, 2.00 Bathroom, 1,121 sqft Land Lease Community on 0.00 Acres

Maple Ridge (Edmonton), Edmonton, AB

Welcome home to Maple Ridge, a great community known for friendly neighbours. This 1,121Sq Ft, 3-bedroom, 2-bathroom home is nestled in the newer, quieter section of the neighbourhood with well-maintained streets and sidewalks, perfect for evening walks or bike rides. Inside, you'II love the bright, open layout that flows from the living room to the kitchen, which includes a moveable island for added versatility. Updates include a new roof and central air conditioner in 2022, new flooring in 2023, and a 2025 microwave and dishwasher. The primary bedroom is set apart from the other two for added privacy and features a walk-in closet and a 4-piece ensuite with an oval soaker tub. Outside, enjoy a spacious deck, a fenced dog run with gravel for easy cleanup, a 10x12 garden shed, and a firepit pad, ideal for cozy evenings outdoors. Pride of ownership is clear, and this home is a must-see!