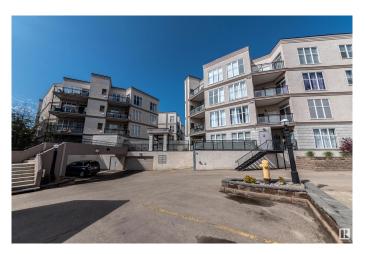

### \$190,000

1 Bedroom, 1.00 Bathroom, 648 sqft Condo / Townhouse on 0.00 Acres

Empire Park, Edmonton, AB

Well appointed 1 bedroom main floor condo unit in desirable "Southview Court". Features an extra large patio facing into the treed courtyard and is completely secured within the gated complex. 9' ceilings make this unit feel even more spacious. Upgraded heated secure parking and storage area also included along with all the appliances. In-suite laundry, and all window coverings. Location is one of the most convenient in Edmonton, just steps shopping, pubs, restaurants, Whitemud and Calgary trail and direct transportation to U of A. Comes with a titled underground parking stall and one more leased space with extra storage. Low condo fees makes this one very attactive

## **Community Information**

Address 150 4827 104a Street

Area Edmonton
Subdivision Empire Park
City Edmonton
County ALBERTA

Province AB

Postal Code T6H 0R5

### **Amenities**

Amenities Ceiling 9 ft., Exterior Walls- 2"x6", Parking-Extra, Parking-Visitor, Patio

Parking Underground