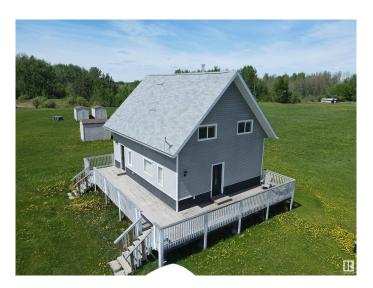

## \$329,900

3 Bedroom, 1.00 Bathroom, 1,408 sqft Rural on 4.79 Acres

None, Rural Brazeau County, AB

This home built in 2008 rests on a 4.79 acre parcel 19 miles from Drayton Valley! The property is cleared with beautiful views of trees to the south and west. The deck wraps around the south and east side of the home, perfect for enjoying morning coffee or even BBQ's in the summer! Upon entering the home you'll be pleased with the newer kitchen lots of counterspace and cabinetry, not to mention the breakfast bar. The wood stove serves as a focal point on the main level in between the ktichen/dining area and the living room. The 3 piece bathroom is located on the main floor. Upstairs one finds the larger master bedroom, and the 2nd and 3rd bedrooms. This property is close to both Drayton Valley and Breton. This is a greater starter acreage or weekend getaway!