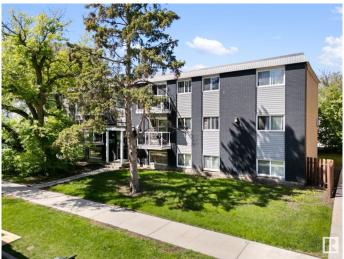

## \$109,900

2 Bedroom, 1.00 Bathroom, 723 sqft Condo / Townhouse on 0.00 Acres

Westmount, Edmonton, AB

This home is a blend of convenience and comfort! This beautifully updated 2-bedroom. 1-bath condo offers modern living and urban accessibility. Located just minutes from downtown, you'll enjoy quick access to restaurants, cafes, shopping, and everything the city has to offer. Step inside to find upgraded finishes throughout, including sleek flooring, contemporary fixtures, and a modern kitchen perfect for entertaining or everyday living. The open-concept living space provides a bright and airy feel, while the spacious bedrooms offer comfort and flexibility. The building itself has recently undergone a full exterior renovation, giving it fresh curb appeal and enhanced value. Whether you're a first-time buyer, downsizing, or investing, this turnkey unit is ready for you to move in and enjoy.

#### **Exterior**

Exterior Wood, Brick, Vinyl

Exterior Features Back Lane, Public Transportation, Schools, Shopping Nearby

Roof Tar & Damp; Gravel
Construction Wood, Brick, Vinyl
Foundation Concrete Perimeter