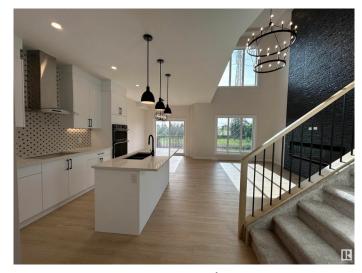

### \$475.000

3 Bedroom, 2.50 Bathroom, 1,550 sqft Single Family on 0.00 Acres

Westpark\_FSAS, Fort Saskatchewan, AB

Available immediately! This stunning brand new half duplex offers an unparalleled living experience with its thoughtful design and luxurious features. Prepare to be wowed by the 22 foot ceilings in the living room creating an expansive and airy atmosphere. The open to below upper level open living room adds another versatile space for relaxation or entertaining. office area provides A dedicated and inspiring workplace. This home boast an open concept main floor, perfect for modern living. your bedroom is a true retreat featuring a huge walk in closet and spa like master bathroom. The tranquility of backing on to green space, offering beautiful views in a private outdoor oasis every detail has been carefully considered creating a home that is both beautiful and functional. Don't miss the opportunity to make this exquisite property yours.