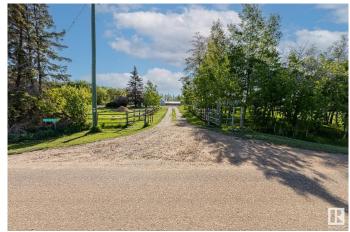

### \$269,900

0 Bedroom, 0.00 Bathroom, Rural on 10.01 Acres

None, Rural Smoky Lake County, AB

Equestrian Property with Exceptional Amenities and Prime Location!! This beautifully developed property is a dream for horse enthusiasts and outdoor lovers. Featuring a 70-ft round pen with quality sand footing, stud-height pipe and sucker rod corral system with four large pens, an alleyway, and additional front pipe pen. Natural gas to three locations, power, septic, and well already in place. Mature yard with beautiful trees, garage wired for 220V. Ride directly to the Iron Horse Trail, located at the end of the road or the stunning indoor riding arena just 3 minutes away. Enjoy a scenic walking trail system through the creek valley nearby. Town amenities include a gym, skate park, outdoor rink, curling club, and baseball diamonds. A brand-new Catholic school is under construction, with optional busing to a new public school in Smoky Lake. This is a fantastic opportunity for horse lovers or families wanting rural living with easy access to town conveniences and recreational opportunities. A must see!