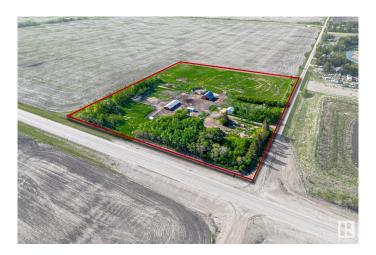

### \$269,900

0 Bedroom, 0.00 Bathroom, Rural on 10.01 Acres

None, Rural Smoky Lake County, AB

Equestrian Property with Exceptional Amenities and Prime Location!! This beautifully developed property is a dream for horse enthusiasts and outdoor lovers. Featuring a 70-ft round pen with quality sand footing, stud-height pipe and sucker rod corral system with four large pens, an alleyway, and additional front pipe pen. Natural gas to three locations, power, septic, and well already in place. Mature yard with beautiful trees, garage wired for 220V. Ride directly to the Iron Horse Trail, located at the end of the road or the stunning indoor riding arena just 3 minutes away. Enjoy a scenic walking trail system through the creek valley nearby. Town amenities include a gym, skate park, outdoor rink, curling club, and baseball diamonds. A brand-new Catholic school is under construction, with optional busing to a new public school in Smoky Lake. This is a fantastic opportunity for horse lovers or families wanting rural living with easy access to town conveniences and recreational opportunities. A must see!