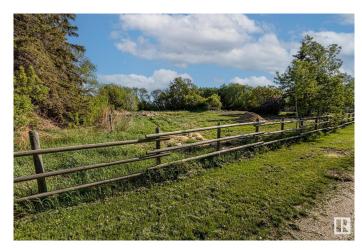

### \$269,900

0 Bedroom, 0.00 Bathroom, Rural on 10.01 Acres

None, Rural Smoky Lake County, AB

Equestrian Property with Exceptional Amenities and Prime Location!! This beautifully developed property is a dream for horse enthusiasts and outdoor lovers. Featuring a 70-ft round pen with quality sand footing, stud-height pipe and sucker rod corral system with four large pens, an alleyway, and additional front pipe pen. Natural gas to three locations, power, septic, and well already in place. Mature yard with beautiful trees, garage wired for 220V. Ride directly to the Iron Horse Trail, located at the end of the road or the stunning indoor riding arena just 3 minutes away. Enjoy a scenic walking trail system through the creek valley nearby. Town amenities include a gym, skate park, outdoor rink, curling club, and baseball diamonds. A brand-new Catholic school is under construction, with optional busing to a new public school in Smoky Lake. This is a fantastic opportunity for horse lovers or families wanting rural living with easy access to town conveniences and recreational opportunities. A must see!

#### **Exterior**

Exterior Features Cross Fenced, Fenced, Schools, Shopping Nearby