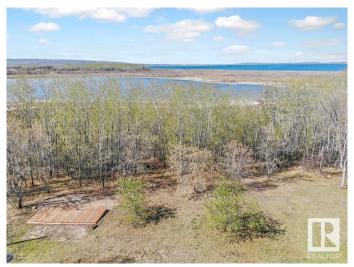

## \$59,900

0 Bedroom, 0.00 Bathroom, Rural on 0.57 Acres

Muriel View Point North, Rural Bonnyville M.D., AB

Build your dream home or use it as a recreational get away! This .57 acre lot lakefront on Muriel Lake is the perfect spot to set up shop. Enjoy the outdoors in the summer on the lake paddle boarding or bring the ATV's and explore the trails around the lake! The property has an updated 100 AMP panel with RV hook ups on it, fire pit area, and deck for RV all ready for your enjoyment!

### **Exterior**

Exterior Features Backs Onto Lake, Beach Access, Lake Access Property, Treed Lot,

Waterfront Property