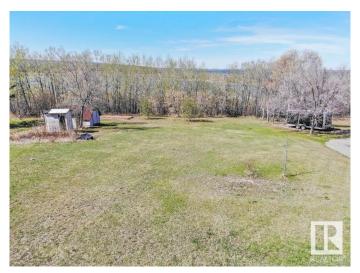

## \$59,900

0 Bedroom, 0.00 Bathroom, Rural on 0.57 Acres

Muriel View Point North, Rural Bonnyville M.D., AB

Build your dream home or use it as a recreational get away! This .57 acre lot lakefront on Muriel Lake is the perfect spot to set up shop. Enjoy the outdoors in the summer on the lake paddle boarding or bring the ATV's and explore the trails around the lake! The property has an updated 100 AMP panel with RV hook ups on it, fire pit area, and deck for RV all ready for your enjoyment!

### **Exterior**

Exterior Features Backs Onto Lake, Beach Access, Lake Access Property, Treed Lot,

Waterfront Property