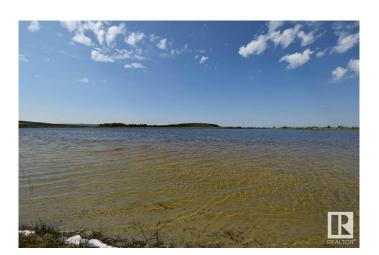

## \$59,900

0 Bedroom, 0.00 Bathroom, Rural on 0.57 Acres

Muriel View Point North, Rural Bonnyville M.D., AB

Build your dream home or use it as a recreational get away! This .57 acre lot lakefront on Muriel Lake is the perfect spot to set up shop. Enjoy the outdoors in the summer on the lake paddle boarding or bring the ATV's and explore the trails around the lake! The property has an updated 100 AMP panel with RV hook ups on it, fire pit area, and deck for RV all ready for your enjoyment!

### **Exterior**

Exterior Features Backs Onto Lake, Beach Access, Lake Access Property, Treed Lot,

Waterfront Property