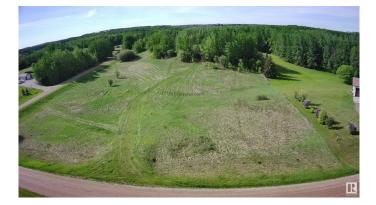

#### \$179,000

0 Bedroom, 0.00 Bathroom, Rural on 2.99 Acres

Genesee Park, Rural Parkland County, AB

Build Your Custom Dream Home on a Stunning 2.99-Acre Lot in Genesse Park! Discover the perfect harmony of rural serenity and modern convenience with this exceptional corner lot. Nestled in a picturesque, nature-rich setting, this property offers an idyllic escapeâ€"where mature trees, peaceful surroundings, and ample space create the ultimate retreat. Conveniently located 25 min west of Stony Plain on paved roads to Genesee Park (off Rge Rd 25), with easy access to Highways 16 & 627. Plus, with Jackfish Lake nearby, you'll have endless opportunities for summer adventures. Design your dream home in this tranquil environment, with plenty of room for outdoor activities. The mostly flat terrain presents exciting possibilities for a walkout development, while electrical distribution and a natural gas line are conveniently positioned at the edge of the property. If you're looking for a peaceful sanctuary without sacrificing access to amenities and recreational opportunities, this is your chance.