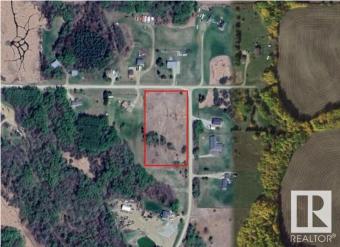

#### \$179,000

0 Bedroom, 0.00 Bathroom, Rural on 2.99 Acres

Genesee Park, Rural Parkland County, AB

Build Your Custom Dream Home on a Stunning 2.99-Acre Lot in Genesse Park! Discover the perfect harmony of rural serenity and modern convenience with this exceptional corner lot. Nestled in a picturesque, nature-rich setting, this property offers an idyllic escapeâ€"where mature trees, peaceful surroundings, and ample space create the ultimate retreat. Conveniently located 25 min west of Stony Plain on paved roads to Genesee Park (off Rge Rd 25), with easy access to Highways 16 & 627. Plus, with Jackfish Lake nearby, you'll have endless opportunities for summer adventures. Design your dream home in this tranquil environment, with plenty of room for outdoor activities. The mostly flat terrain presents exciting possibilities for a walkout development, while electrical distribution and a natural gas line are conveniently positioned at the edge of the property. If you're looking for a peaceful sanctuary without sacrificing access to amenities and recreational opportunities, this is your chance.

## Exterior

Exterior Features Corner Lot, No Back Lane, Not Fenced