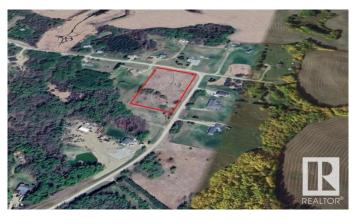

#### \$179,000

0 Bedroom, 0.00 Bathroom, Rural on 2.99 Acres

Genesee Park, Rural Parkland County, AB

Build Your Custom Dream Home on a Stunning 2.99-Acre Lot in Genesse Park! Discover the perfect harmony of rural serenity and modern convenience with this exceptional corner lot. Nestled in a picturesque, nature-rich setting, this property offers an idyllic escapeâ€"where mature trees, peaceful surroundings, and ample space create the ultimate retreat. Conveniently located 25 min west of Stony Plain on paved roads to Genesee Park (off Rge Rd 25), with easy access to Highways 16 & 627. Plus, with Jackfish Lake nearby, you'll have endless opportunities for summer adventures. Design your dream home in this tranquil environment, with plenty of room for outdoor activities. The mostly flat terrain presents exciting possibilities for a walkout development, while electrical distribution and a natural gas line are conveniently positioned at the edge of the property. If you're looking for a peaceful sanctuary without sacrificing access to amenities and recreational opportunities, this is your chance.

## Exterior

Exterior Features Corner Lot, No Back Lane, Not Fenced