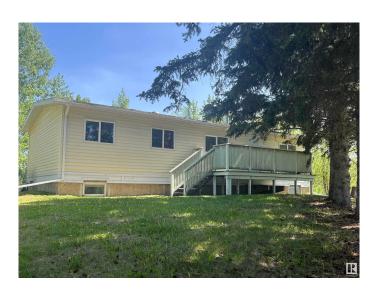

#### \$280,000

5 Bedroom, 2.50 Bathroom, 1,548 sqft Rural on 6.89 Acres

Lakewood Estate, Rural Lac Ste. Anne County, AB

Welcome to your next opportunity! Nestled on a generous 6.89 acre parcel of gently rolling land, this spacious 5 bedroom, 2.5 bathroom home offers the perfect blend of privacy, potential and peaceful country living. With over 2800 sq ft of living space on 2 floors, the home features a traditional layout with plenty of natural light that is ready for your personal touch. The Full basement has an expansive family room space with a fireplace, 2 bedrooms and bathroom. With a little bit of TLC you can restore it to its former charm or reimagine it into something entirely new. This property is a canvas for creativity. Mature trees, open fields and wooded areas â€" perfect for gardening or even horses. Approx 30 mins from Edmonton. Home has a complete water treatment system including iron remover and reverse osmosis.

Style Raised Bungalow

Status Active

#### **Exterior**

Exterior Modular

Exterior Features Fenced, Fruit Trees/Shrubs, Hillside

Construction Modular

Foundation Concrete Perimeter