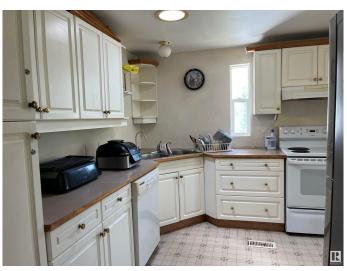

#### \$280,000

5 Bedroom, 2.50 Bathroom, 1,548 sqft Rural on 6.89 Acres

Lakewood Estate, Rural Lac Ste. Anne County, AB

Welcome to your next opportunity! Nestled on a generous 6.89 acre parcel of gently rolling land, this spacious 5 bedroom, 2.5 bathroom home offers the perfect blend of privacy, potential and peaceful country living. With over 2800 sq ft of living space on 2 floors, the home features a traditional layout with plenty of natural light that is ready for your personal touch. The Full basement has an expansive family room space with a fireplace, 2 bedrooms and bathroom. With a little bit of TLC you can restore it to its former charm or reimagine it into something entirely new. This property is a canvas for creativity. Mature trees, open fields and wooded areas â€" perfect for gardening or even horses. Approx 30 mins from Edmonton. Home has a complete water treatment system including iron remover and reverse osmosis.

#### Interior

Interior Features ensuite bathroom

Heating Forced Air-1, Natural Gas

Fireplace Yes

Stories 1

Has Basement Yes

Basement Full, Partially Finished