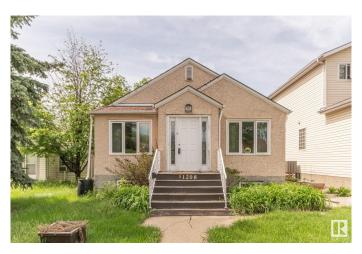

### \$320,000

2 Bedroom, 1.00 Bathroom, 825 sqft Single Family on 0.00 Acres

Cromdale, Edmonton, AB

Take a step back in time to 1947 when you find crystal glass door knobs, front and back porches and stained glass windows to welcome you. This beautifully treed street in Cromdale holds a lot of history as does this home. You will find it is pretty much original and being it has been rented for many years it is being sold As Is Where Is. Please take a look and see if you are someone who loves to restore older homes or perhaps just the lot is more to your liking. How great to be able to walk to the foot ball games or a concert in Commonwealth Stadium. So close to downtown, shopping, medical and parks. With the back alley you have access to parking in the back or on the street. A hidden gem for sure.

### **Amenities**

Amenities On Street Parking, Front Porch, See Remarks
Parking No Garage, Rear Drive Access, See Remarks

#### **Exterior**

Exterior Wood, Stucco

Exterior Features Back Lane, Low Maintenance Landscape, Public Swimming Pool, Public

Transportation

Roof Asphalt Shingles

Construction Wood, Stucco

Foundation Concrete Perimeter