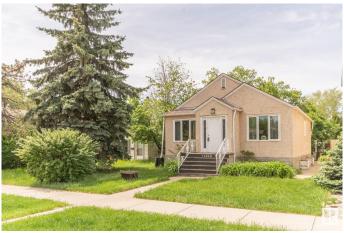

### \$320,000

2 Bedroom, 1.00 Bathroom, 825 sqft Single Family on 0.00 Acres

Cromdale, Edmonton, AB

Take a step back in time to 1947 when you find crystal glass door knobs, front and back porches and stained glass windows to welcome you. This beautifully treed street in Cromdale holds a lot of history as does this home. You will find it is pretty much original and being it has been rented for many years it is being sold As Is Where Is. Please take a look and see if you are someone who loves to restore older homes or perhaps just the lot is more to your liking. How great to be able to walk to the foot ball games or a concert in Commonwealth Stadium. So close to downtown, shopping, medical and parks. With the back alley you have access to parking in the back or on the street. A hidden gem for sure.

# **Community Information**

Address 11209 79 Street

Area Edmonton
Subdivision Cromdale
City Edmonton
County ALBERTA

Province AB

Postal Code T5B 2J7

#### **Exterior**

Exterior Wood, Stucco

Exterior Features Back Lane, Low Maintenance Landscape, Public Swimming Pool, Public

Transportation

Roof Asphalt Shingles

Construction Wood, Stucco

Foundation Concrete Perimeter