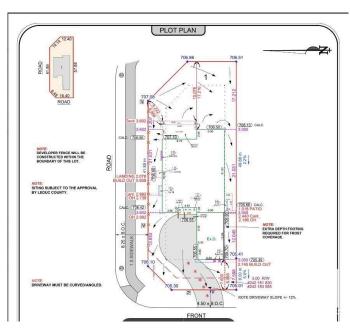

## \$375,000

0 Bedroom, 0.00 Bathroom, Rural on 0.30 Acres

Irvine Creek, Rural Leduc County, AB

Build your forever home in the sought-after community of Irvine Creek! This exceptional 1,228 sq. m. lot with a 52' pocket offers ample space to design a custom residence tailored to your lifestyle. Ideally located just minutes from South Edmonton, Beaumont, Leduc, and Nisku, this lot provides convenient access to a wide range of amenities, including the Edmonton International Airport, Premium Outlet Collection, South Edmonton Common, shopping, dining, and entertainment. Enjoy nearby walking trails and a beautifully landscaped park â€" perfect for outdoor enthusiasts and families alike. An excellent opportunity to invest in a growing, well-connected neighborhood.

## **Exterior**

Exterior Features Airport Nearby, Corner Lot, Shopping Nearby