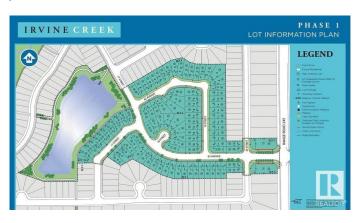

## \$375,000

0 Bedroom, 0.00 Bathroom, Rural on 0.30 Acres

Irvine Creek, Rural Leduc County, AB

Build your forever home in the sought-after community of Irvine Creek! This exceptional 1,228 sq. m. lot with a 52' pocket offers ample space to design a custom residence tailored to your lifestyle. Ideally located just minutes from South Edmonton, Beaumont, Leduc, and Nisku, this lot provides convenient access to a wide range of amenities, including the Edmonton International Airport, Premium Outlet Collection, South Edmonton Common, shopping, dining, and entertainment. Enjoy nearby walking trails and a beautifully landscaped park â€" perfect for outdoor enthusiasts and families alike. An excellent opportunity to invest in a growing, well-connected neighborhood.

## **Community Information**

Address 6301 20 St

Area Rural Leduc County

Subdivision Irvine Creek

City Rural Leduc County

County ALBERTA

Province AB

Postal Code T4X 3C9