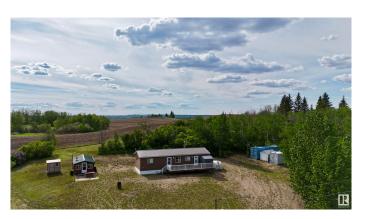

## \$155,500

2 Bedroom, 1.00 Bathroom, 800 sqft Rural on 10.01 Acres

None, Rural St. Paul County, AB

Tucked away in the peaceful countryside, this 10-acre property offers the ultimate escape for nature lovers, outdoor enthusiasts, and anyone craving a slower pace. Located in the Lake Eliza area, this off-the-beaten-path getaway features a charming guest cabin and stunning views of the surrounding prairie landscape. A private dugout adds to the serene setting, perfect for unwinding and reconnecting with the outdoors. Whether you're hosting friends, enjoying quiet family time, or simply looking for your own secluded slice of paradise, this property delivers. C-cans are included for convenient storage. Embrace the beauty of wide-open skies and peaceful seclusionâ€"all just a short drive from town.

# **Community Information**

Address 8323 Twp Rd 560

Area Rural St. Paul County

Subdivision None

City Rural St. Paul County

County ALBERTA

Province AB

Postal Code T0A 3A0